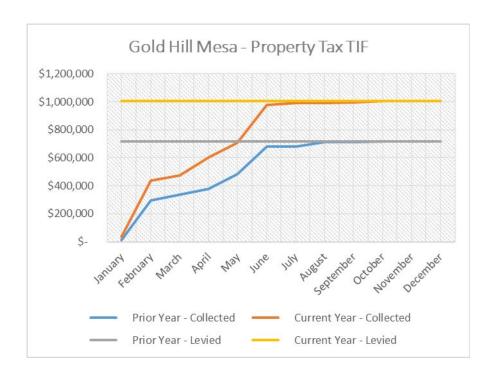

### 10. Gold Hill Mesa:

- The Authority is expected to collect a total of \$1,002,656 in Property Tax TIF revenue during 2018. Through December the Authority has reported \$1,002,666 in tax revenue, reflecting 100% collection which is consistent with this time last year.
- The Authority has paid \$938,746 in TIF reimbursement to GHM #2 through December.