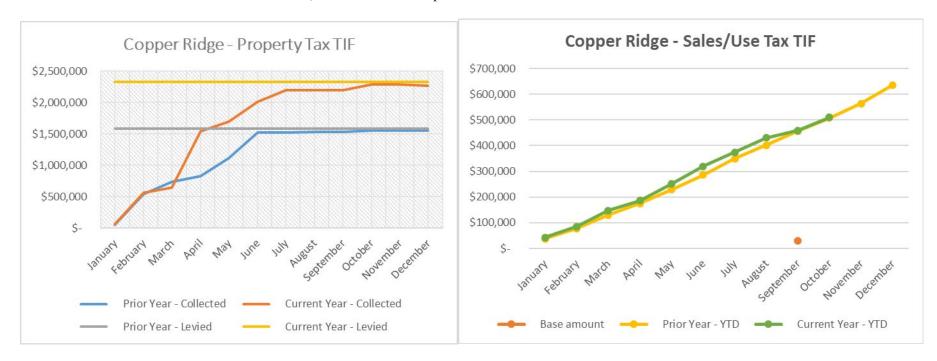

### **CAPITAL PROJECTS (continued)**

- 9. Copper Ridge/Polaris Pointe:
  - The Authority is expected to collect a total of \$2,331,208 in Property Tax TIF revenue during 2018. Through December the Authority has reported \$2,263,269 in tax revenue, which reflects 97.09% collection vs. 98.61% at this time last year. In December, an abatement occurred, which reduced net property tax collection by \$22,052.
  - Through December the Authority has collected \$510,136 of sales tax TIF revenue (through October reported sales) which is 3.95% higher than this time last year. The sales tax base amount of \$30,272 for the twelve-month period (beginning of September 2018 reported sales) was met in September 2018.
  - Through December the Authority transferred to the Copper Ridge Metro District per the agreement \$462,567 in Property Tax TIF.
  - Administration fees in the amount of \$60,000 is recorded in April.