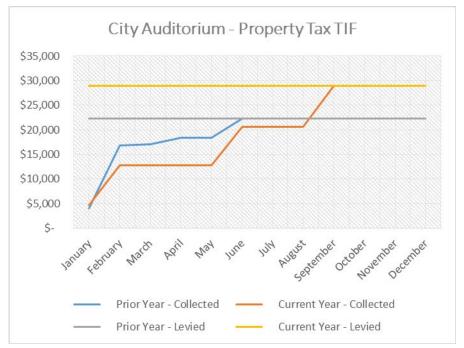

### 7. City Auditorium:

- The Authority is expected to collect a total of \$28,956 in Property Tax TIF revenue during 2018. Through December the Authority has reported \$28,956 in tax revenue, reflecting 100% collection which is consistent with this time last year.
- Administration fees in the amount of \$10,000 have been recorded.