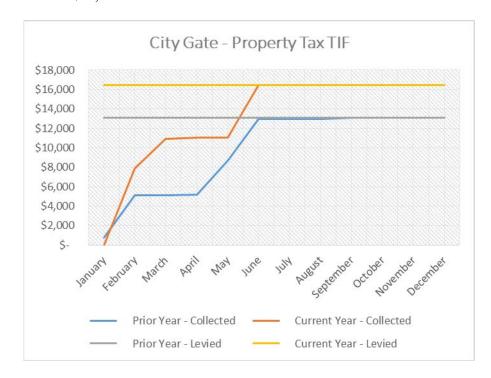

### 8. City Gate:

- The Authority is expected to collect a total of \$16,435 in Property Tax TIF revenue during 2018. Through December the Authority has reported \$16,435 in tax revenue, reflecting 100% collection which is consistent with this time last year.
- Administration fees in the amount of \$10,000 have been recorded.