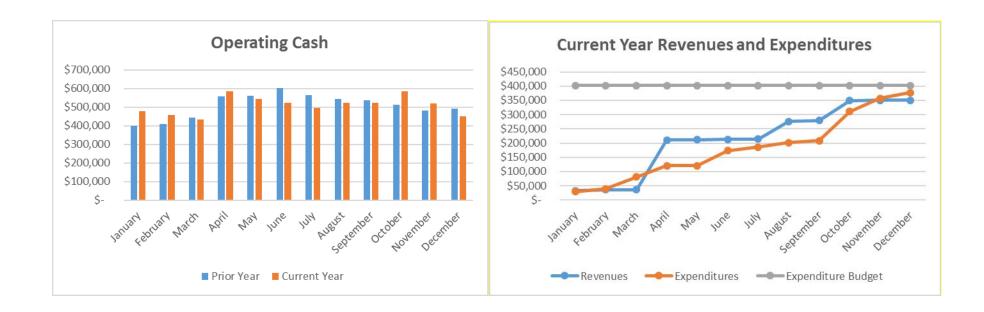

#### GENERAL FUND

- 1. Operating cash balance as of December 31, 2018 is \$449,992.
- 2. Total revenues through December 31, 2018 are \$350,413, the majority of which are related to administration fees.
- 3. Total expenditures through December 31, 2018 are \$377,265 or 94% of the total annual budget.

December 2018 – Financial Statement Notes

#### **DEBT SERVICE**