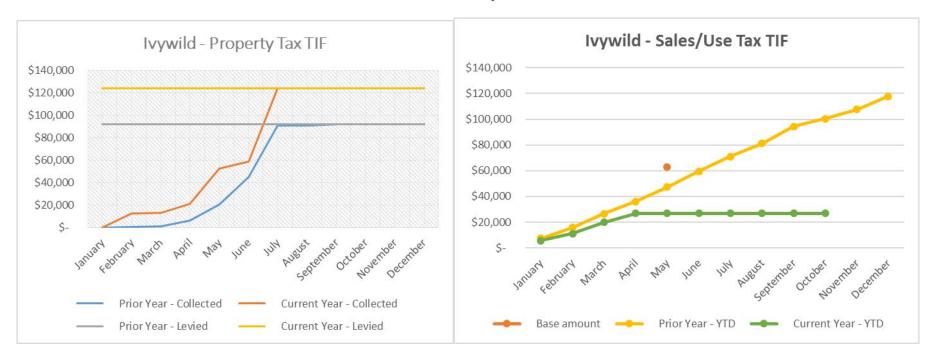

### 5. Ivywild:

- The Authority is expected to collect a total of \$124,007 in Property Tax TIF revenue during 2018. Through December the Authority has reported \$124,011 in tax revenue, reflecting 100% collection which is consistent with this time last year.
- Through December the Authority has collected \$26,976 of sales tax TIF revenue (through October reported sales) which is 17.72% lower than this time last year. The sales tax base amount of \$62,963 for the twelve-month period (beginning of May 2018 reported sales) has not been met.
- Quarterly loan payments were made in the total amount of \$164,994 for the year.
- Administration fees in the amount of \$5,000 have been recorded in April.