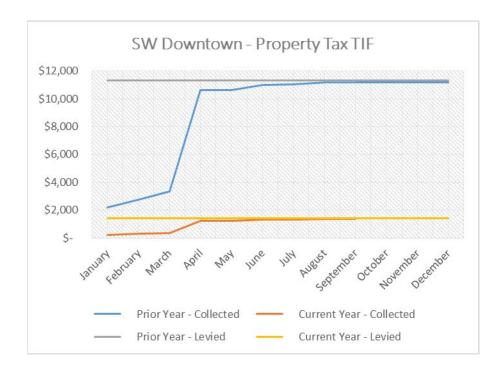

### 11. Southwest Downtown:

• The Authority is expected to collect a total of \$1,400 in Property Tax TIF revenue during 2018. Through December the Authority has reported \$1,384 in tax revenue, which reflects 98.81% vs. 98.63% at this time last year.