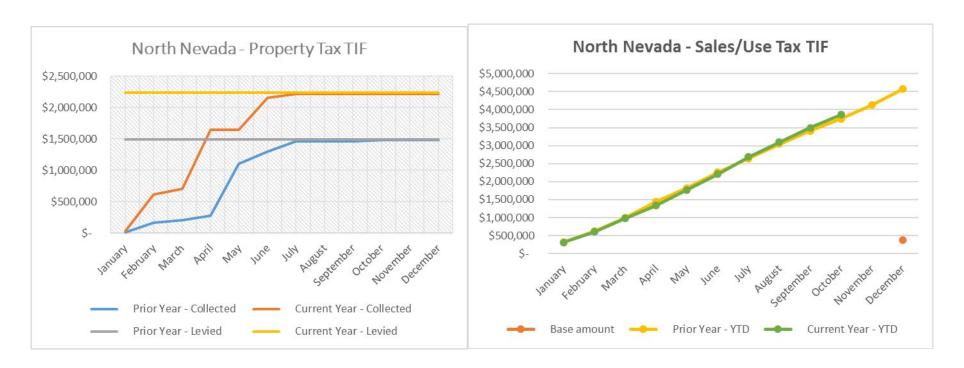

#### 4. North Nevada:

- The Authority is expected to collect a total of \$2,235,715 in Property Tax TIF revenue during 2018. Through December the Authority has reported \$2,217,610 in tax revenue, which reflects 99.19% collection and is consistent with this time last year.
- Through December the Authority has collected \$3,862,051 of sales tax TIF revenue (through October reported sales) which is 3.01% higher than this time last year. The sales tax base amount of \$375,603 for the twelve-month period (beginning of December 2017 reported sales) was met in December 2017.
- Administration fees in the amount of \$50,000 have been recorded in April.