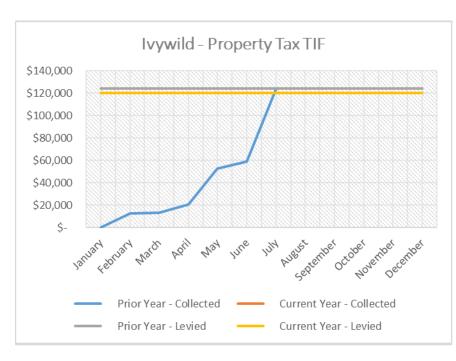

#### 5. Ivywild:

- The Authority is expected to collect a total of \$126,610 in Property Tax TIF revenue during 2019. Information on February Property Tax TIF is not yet available.
- Information on sales tax TIF revenues for January reported sales (February collection) is not yet available. The sales tax base amount of \$62,963 for the twelve-month period (beginning of May 2018 reported sales) was met in December 2018.
- Administration fees in the amount of \$5,000 have been recorded.

## COLORADO SPRINGS URBAN RENEWAL AUTHORITY IVYWILD NEIGHBORHOOD URA

|           |        |    |        |          |    | Prior Year |    |           |          |            |          |            |           |            |
|-----------|--------|----|--------|----------|----|------------|----|-----------|----------|------------|----------|------------|-----------|------------|
|           |        |    | Deli   | nquent   |    |            |    |           | Net      | % of Total | Property | Total      | % of Tota | l Property |
|           | Proper | ty | Taxes  | Rebates  |    |            | Tı | easurer's | Amount   | Taxes Re   | eceived  | Cash       | Taxes R   | eceived    |
|           | Taxe   | S  | and Al | atements | In | terest     |    | Fees      | Received | Monthly    | Y-T-D    | Received   | Monthly   | Y-T-D      |
|           |        |    |        |          |    |            |    |           |          |            |          |            |           |            |
| January   | \$     | -  | \$     | -        | \$ | -          | \$ | -         | \$<br>-  | 0.00%      | 0.00%    | \$ -       | 0.00%     | 0.00%      |
| February  |        |    |        |          |    |            |    |           | -        | 0.00%      | 0.00%    | 12,361.93  | 10.12%    | 10.12%     |
| March     |        |    |        |          |    |            |    |           | -        | 0.00%      | 0.00%    | 536.53     | 0.44%     | 10.56%     |
| April     |        |    |        |          |    |            |    |           | -        | 0.00%      | 0.00%    | 7,533.51   | 6.17%     | 16.73%     |
| May       |        |    |        |          |    |            |    |           | -        | 0.00%      | 0.00%    | 31,220.63  | 25.56%    | 42.29%     |
| June      |        |    |        |          |    |            |    |           | -        | 0.00%      | 0.00%    | 6,762.60   | 5.25%     | 47.53%     |
| July      |        |    |        |          |    |            |    |           | -        | 0.00%      | 0.00%    | 66,015.07  | 52.47%    | 100.00%    |
| August    |        |    |        |          |    |            |    |           | -        | 0.00%      | 0.00%    | -          | 0.00%     | 100.00%    |
| September |        |    |        |          |    |            |    |           | -        | 0.00%      | 0.00%    | -          | 0.00%     | 100.00%    |
| October   |        |    |        |          |    |            |    |           | -        | 0.00%      | 0.00%    | -          | 0.00%     | 100.00%    |
| November  |        |    |        |          |    |            |    |           | _        | 0.00%      | 0.00%    | -          | 0.00%     | 100.00%    |
| December  |        |    |        |          |    |            |    |           | _        | 0.00%      | 0.00%    | -          | 0.00%     | 100.00%    |
|           | \$     | -  | \$     | -        | \$ | -          | \$ | -         | \$<br>-  | 0.00%      | 0.00%    | 124,430.27 | 100.00%   | 100.00%    |
|           |        |    |        |          |    |            |    |           |          | •          |          |            |           |            |

|                  | Т  | axes Levied | % of Levied |      | % Collected to<br>Amount Levied |
|------------------|----|-------------|-------------|------|---------------------------------|
| Property Tax     |    |             |             |      |                                 |
| General Fund     | \$ | 126,610.32  | 100.00%     | \$ - | 0.00%                           |
|                  | \$ | 126,610.32  | 100.00%     | \$ - | 0.00%                           |
| Treasurer's Fees |    |             |             |      |                                 |
| General Fund     | \$ | 1,899.15    | 100.00%     | \$ - | 0.00%                           |
|                  | \$ | 1,899.15    | 100.00%     | \$ - | 0.00%                           |