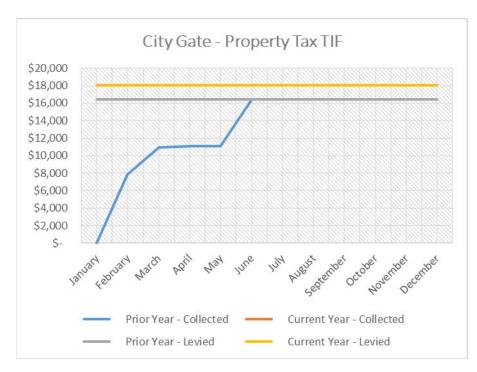

#### **CAPITAL PROJECTS (continued)**

- 8. City Gate:
  - The Authority is expected to collect a total of \$18,044 in Property Tax TIF revenue during 2019. Information on February Property Tax TIF is not yet available.

### COLORADO SPRINGS URBAN RENEWAL AUTHORITY CITY GATE URA

|          |         |          |    |        |     | Current   | Year | •      |     |          |                     |         |           | Prior Year |      |
|----------|---------|----------|----|--------|-----|-----------|------|--------|-----|----------|---------------------|---------|-----------|------------|------|
|          | Delin   | quent    |    |        |     |           |      |        | Net |          | % of Total Property |         | Total     | % of Tota  | ıl l |
| Property | Taxes,  | Rebates  |    |        | Tre | easurer's |      | Due to |     | Amount   | Taxes Ro            | eceived | Cash      | Taxes F    | €e   |
| Taxes    | and Aba | atements | In | terest |     | Fees      |      | County |     | Received | Monthly             | Y-T-D   | Received  | Monthly    |      |
|          |         |          |    |        |     |           |      |        |     |          |                     |         |           |            |      |
| \$ -     | \$      | -        | \$ | -      | \$  | -         | \$   | -      | \$  | -        | 0.00%               | 0.00%   | \$ 0.86   | 0.01%      |      |
|          |         |          |    |        |     |           |      |        |     | -        | 0.00%               | 0.00%   | 7,754.37  | 47.90%     |      |
|          |         |          |    |        |     |           |      |        |     | -        | 0.00%               | 0.00%   | 3,013.05  | 18.61%     |      |
|          |         |          |    |        |     |           |      |        |     | -        | 0.00%               | 0.00%   | 123.75    | 0.76%      |      |
|          |         |          |    |        |     |           |      |        |     | -        | 0.00%               | 0.00%   | -         | 0.00%      |      |
|          |         |          |    |        |     |           |      |        |     | -        | 0.00%               | 0.00%   | 5,296.72  | 32.72%     |      |
|          |         |          |    |        |     |           |      |        |     | -        | 0.00%               | 0.00%   | -         | 0.00%      |      |
|          |         |          |    |        |     |           |      |        |     | -        | 0.00%               | 0.00%   | -         | 0.00%      |      |
|          |         |          |    |        |     |           |      |        |     | -        | 0.00%               | 0.00%   | -         | 0.00%      |      |
|          |         |          |    |        |     |           |      |        |     | -        | 0.00%               | 0.00%   | -         | 0.00%      |      |
|          |         |          |    |        |     |           |      |        |     | -        | 0.00%               | 0.00%   | _         | 0.00%      |      |
|          |         |          |    |        |     |           |      |        |     | -        | 0.00%               | 0.00%   | -         | 0.00%      |      |
| \$ -     | \$      | -        | \$ | _      | \$  | _         | \$   | -      | \$  | _        | 0.00%               | 0.00%   | 16,188.75 | 100.00%    |      |

|                  |    |             |         |    | Property  | % Collected |
|------------------|----|-------------|---------|----|-----------|-------------|
|                  |    |             | % of    |    | Taxes     | to Amount   |
|                  | Та | ixes Levied | Levied  | (  | Collected | Levied      |
| Property Tax     |    |             |         |    |           |             |
| General Fund     | \$ | 18,044.14   | 100.00% | \$ | -         | 0.00%       |
|                  | \$ | 18,044.14   | 100.00% | \$ | -         | 0.00%       |
|                  |    |             |         |    |           |             |
| Treasurer's Fees |    |             |         |    |           |             |
| General Fund     | \$ | 270.66      | 100.00% | \$ | -         | 0.00%       |
|                  | \$ | 270.66      | 100.00% | \$ | -         | 0.00%       |