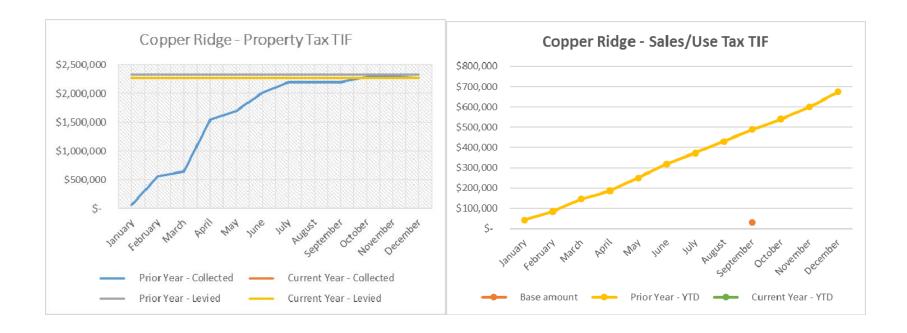

#### **CAPITAL PROJECTS (continued)**

- 9. Copper Ridge/Polaris Pointe:
  - The Authority is expected to collect a total of \$2,265,154 in Property Tax TIF revenue during 2019. Information on February Property Tax TIF is not yet available.
  - Information on sales tax TIF revenues for January reported sales (February collection) is not yet available. The sales tax base amount of \$30,272 for the twelve-month period (beginning of September 2018 reported sales) was met in September 2018.
  - Through February the Authority transferred to the Copper Ridge Metro District per the agreement \$13,029 in Property Tax TIF.
  - Year-to-date through February, the Authority made payments to the Copper Ridge Metro District in the amount of \$600,138 to reimburse for Powers Blvd project costs.
  - Administration fees in the amount of \$60,000 have been recorded.

## COLORADO SPRINGS URBAN RENEWAL AUTHORITY COPPER RIDGE/POLARIS POINTE URA

|    |           |                |    | (        | Curre | nt Year     |          |           |            |          | Prior Year   |                     |    |  |
|----|-----------|----------------|----|----------|-------|-------------|----------|-----------|------------|----------|--------------|---------------------|----|--|
|    |           | Delinquent     |    |          |       |             |          | Net       | % of Total | Property | Total        | % of Total Property |    |  |
|    | Property  | Taxes, Rebates |    |          |       | Treasurer's | Amount   | mount     | Taxes Re   | eceived  | Cash         | Taxes Received      |    |  |
|    | Taxes     | and Abatements | S  | Interest |       | Fees        | Re       | eceived   | Monthly    | Y-T-D    | Received     | Monthly             | Y- |  |
| ¢. | 50.067.22 | ¢              | ¢  |          | ¢     | (800.51)    | ¢.       | 50 067 71 | 2.650/     | 2 (50/   | ¢ 50 100 20  | 2.500/              |    |  |
| \$ | 59,967.22 | \$ -           | \$ | =        | \$    | (899.51)    | <b>D</b> | 59,067.71 | 2.65%      | 2.65%    | · ·          | 2.58%               |    |  |
|    |           |                |    |          |       |             |          | -         | 0.00%      | 2.65%    | · ·          | 21.56%              |    |  |
|    |           |                |    |          |       |             |          | =         | 0.00%      | 2.65%    | · ·          | 3.69%               |    |  |
|    |           |                |    |          |       |             |          | -         | 0.00%      | 2.65%    | 875,820.14   | 38.14%              |    |  |
|    |           |                |    |          |       |             |          | -         | 0.00%      | 2.65%    | 152,605.92   | 6.65%               |    |  |
|    |           |                |    |          |       |             |          | -         | 0.00%      | 2.65%    | 309,744.95   | 13.49%              |    |  |
|    |           |                |    |          |       |             |          | -         | 0.00%      | 2.65%    | 190,626.05   | 8.07%               |    |  |
|    |           |                |    |          |       |             |          | -         | 0.00%      | 2.65%    | 2,502.90     | 0.10%               |    |  |
|    |           |                |    |          |       |             |          | _         | 0.00%      | 2.65%    | 1,052.57     | 0.04%               |    |  |
|    |           |                |    |          |       |             |          | _         | 0.00%      | 2.65%    | 91,333.29    | 3.75%               |    |  |
|    |           |                |    |          |       |             |          | -         | 0.00%      | 2.65%    | 7,308.27     | 0.30%               |    |  |
|    |           |                |    |          |       |             |          | -         | 0.00%      | 2.65%    | (29,360.55)  | -1.18%              |    |  |
| \$ | 59,967.22 | \$ -           | \$ | -        | \$    | (899.51)    | \$       | 59,067.71 | 2.65%      | 2.65%    | 2,240,107.61 | 97.18%              |    |  |