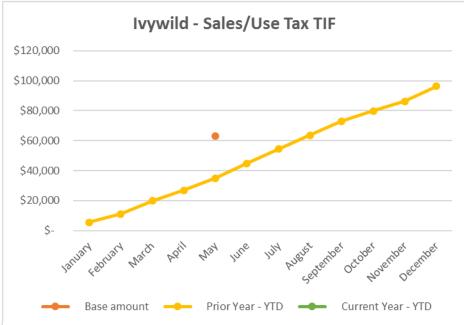

#### 5. Ivywild:

- The Authority is expected to collect a total of \$126,610 in Property Tax TIF revenue during 2019. Information on February Property Tax TIF is not yet available.
- Information on sales tax TIF revenues for January reported sales (February collection) is not yet available. The sales tax base amount of \$62,963 for the twelve-month period (beginning of May 2018 reported sales) was met in December 2018.
- Administration fees in the amount of \$5,000 have been recorded.

## COLORADO SPRINGS URBAN RENEWAL AUTHORITY IVYWILD NEIGHBORHOOD URA

|           |        |    |        |          |    | Prior Year |    |           |          |            |          |            |           |            |
|-----------|--------|----|--------|----------|----|------------|----|-----------|----------|------------|----------|------------|-----------|------------|
|           |        |    | Deli   | nquent   |    |            |    |           | Net      | % of Total | Property | Total      | % of Tota | l Property |
|           | Proper | ty | Taxes  | Rebates  |    |            | Tı | easurer's | Amount   | Taxes Re   | eceived  | Cash       | Taxes R   | eceived    |
|           | Taxe   | S  | and Al | atements | In | terest     |    | Fees      | Received | Monthly    | Y-T-D    | Received   | Monthly   | Y-T-D      |
|           |        |    |        |          |    |            |    |           |          |            |          |            |           |            |
| January   | \$     | -  | \$     | -        | \$ | -          | \$ | -         | \$<br>-  | 0.00%      | 0.00%    | \$ -       | 0.00%     | 0.00%      |
| February  |        |    |        |          |    |            |    |           | -        | 0.00%      | 0.00%    | 12,361.93  | 10.12%    | 10.12%     |
| March     |        |    |        |          |    |            |    |           | -        | 0.00%      | 0.00%    | 536.53     | 0.44%     | 10.56%     |
| April     |        |    |        |          |    |            |    |           | -        | 0.00%      | 0.00%    | 7,533.51   | 6.17%     | 16.73%     |
| May       |        |    |        |          |    |            |    |           | -        | 0.00%      | 0.00%    | 31,220.63  | 25.56%    | 42.29%     |
| June      |        |    |        |          |    |            |    |           | -        | 0.00%      | 0.00%    | 6,762.60   | 5.25%     | 47.53%     |
| July      |        |    |        |          |    |            |    |           | -        | 0.00%      | 0.00%    | 66,015.07  | 52.47%    | 100.00%    |
| August    |        |    |        |          |    |            |    |           | -        | 0.00%      | 0.00%    | -          | 0.00%     | 100.00%    |
| September |        |    |        |          |    |            |    |           | -        | 0.00%      | 0.00%    | -          | 0.00%     | 100.00%    |
| October   |        |    |        |          |    |            |    |           | -        | 0.00%      | 0.00%    | -          | 0.00%     | 100.00%    |
| November  |        |    |        |          |    |            |    |           | _        | 0.00%      | 0.00%    | -          | 0.00%     | 100.00%    |
| December  |        |    |        |          |    |            |    |           | _        | 0.00%      | 0.00%    | -          | 0.00%     | 100.00%    |
|           | \$     | -  | \$     | -        | \$ | -          | \$ | -         | \$<br>-  | 0.00%      | 0.00%    | 124,430.27 | 100.00%   | 100.00%    |
|           |        |    |        |          |    |            |    |           |          | •          |          |            |           |            |

|                  | Т  | axes Levied | % of Levied |      | % Collected to<br>Amount Levied |
|------------------|----|-------------|-------------|------|---------------------------------|
| Property Tax     |    |             |             |      |                                 |
| General Fund     | \$ | 126,610.32  | 100.00%     | \$ - | 0.00%                           |
|                  | \$ | 126,610.32  | 100.00%     | \$ - | 0.00%                           |
| Treasurer's Fees |    |             |             |      |                                 |
| General Fund     | \$ | 1,899.15    | 100.00%     | \$ - | 0.00%                           |
|                  | \$ | 1,899.15    | 100.00%     | \$ - | 0.00%                           |