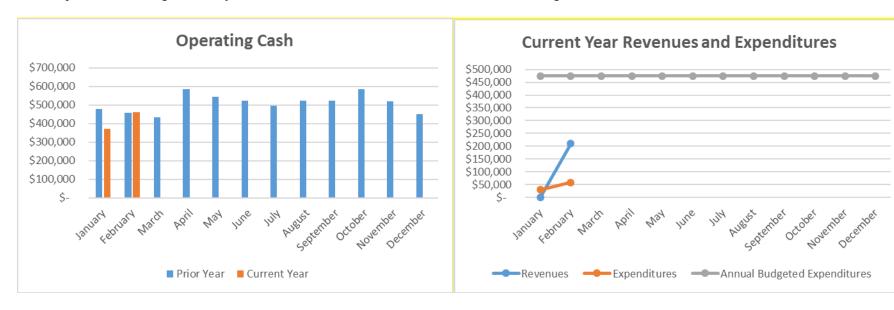

#### GENERAL FUND

- 1. Operating cash balance as of February 28, 2019 is \$462,806.
- 2. The revenues through February 28, 2019 are \$210,166, the majority of which are related to administration fees.
- 3. Total expenditures through February 28, 2019 are \$59,069 or 12.4% of the total annual budget.

February 2019 – Financial Statement Notes