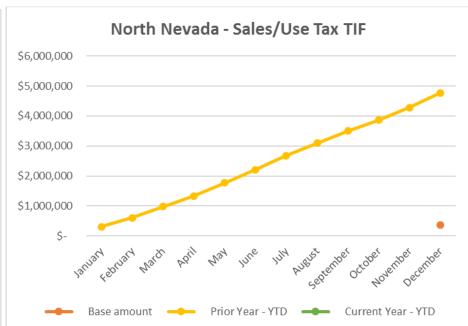

#### 4. North Nevada:

- The Authority is expected to collect a total of \$2,359,993 in Property Tax TIF revenue during 2019. Information on February Property Tax TIF is not yet available.
- Information on sales tax TIF revenues for January reported sales (February collection) is not yet available. The sales tax base amount of \$375,603 for the twelve-month period (beginning of December 2018 reported sales) was met in December 2018.