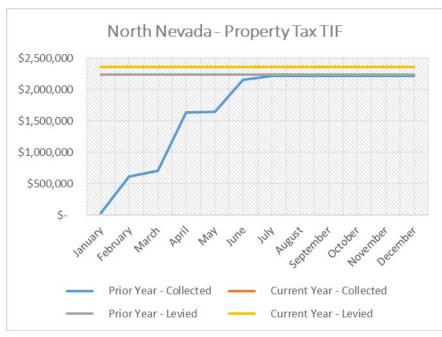

#### 4. North Nevada:

- The Authority is expected to collect a total of \$2,359,993 in Property Tax TIF revenue during 2019. Information on February Property Tax TIF is not yet available.
- Information on sales tax TIF revenues for January reported sales (February collection) is not yet available. The sales tax base amount of \$375,603 for the twelve-month period (beginning of December 2018 reported sales) was met in December 2018.

### COLORADO SPRINGS URBAN RENEWAL AUTHORITY NORTH NEVADA URA

|      | Current Year |     |             |    |          |    |             |    |        |    |           |                     | P     | Prior Year   |                   |  |
|------|--------------|-----|-------------|----|----------|----|-------------|----|--------|----|-----------|---------------------|-------|--------------|-------------------|--|
|      |              |     | elinquent   |    |          |    |             |    |        |    | Net       | % of Total Property |       | Total        | % of Total Proper |  |
| Prop | perty        | Tax | es, Rebates | s  |          |    | Treasurer's |    | Due to |    | Amount    | Taxes Rec           | eived | Cash         | Taxes l           |  |
| Ta   | ixes         | and | Abatement   | ts | Interest |    | Fees        |    | County |    | Received  | Monthly             | Y-T-D | Received     | Monthly           |  |
|      |              |     |             |    |          |    |             |    |        |    |           |                     |       |              |                   |  |
| \$ 1 | 1,079.78     | \$  | -           | \$ | -        | \$ | (166.20)    | \$ | -      | \$ | 10,913.58 | 0.47%               | 0.47% | \$ 29,530.61 | 1.34%             |  |
|      |              |     |             |    |          |    |             |    |        |    | -         | 0.00%               | 0.47% | 576,833.24   | 26.19%            |  |
|      |              |     |             |    |          |    |             |    |        |    | -         | 0.00%               | 0.47% | 85,527.15    | 3.88%             |  |
|      |              |     |             |    |          |    |             |    |        |    | -         | 0.00%               | 0.47% | 922,357.72   | 41.88%            |  |
|      |              |     |             |    |          |    |             |    |        |    | -         | 0.00%               | 0.47% | 6,023.49     | 0.27%             |  |
|      |              |     |             |    |          |    |             |    |        |    | -         | 0.00%               | 0.47% | 505,597.85   | 22.96%            |  |
|      |              |     |             |    |          |    |             |    |        |    | -         | 0.00%               | 0.47% | 56,544.73    | 2.49%             |  |
|      |              |     |             |    |          |    |             |    |        |    | -         | 0.00%               | 0.47% | 407.55       | 0.02%             |  |
|      |              |     |             |    |          |    |             |    |        |    | -         | 0.00%               | 0.47% | (54.63)      | 0.00%             |  |
|      |              |     |             |    |          |    |             |    |        |    | -         | 0.00%               | 0.47% | 0.03         | 0.00%             |  |
|      |              |     |             |    |          |    |             |    |        |    | -         | 0.00%               | 0.47% | -            | 0.00%             |  |
| 1    |              |     |             |    |          |    |             |    |        |    | -         | 0.00%               | 0.47% | 3,468.06     | 0.15%             |  |
| \$ 1 | 1,079.78     | \$  | -           | \$ | -        | \$ | (166.20)    | \$ | _      | \$ | 10,913.58 | 0.47%               | 0.47% | 2,186,235.80 | 99.19%            |  |

|                  |                 |             | Property Taxes | % Collected to |
|------------------|-----------------|-------------|----------------|----------------|
|                  | Taxes Levied    | % of Levied | Collected      | Amount Levied  |
| Property Tax     | ,               |             |                |                |
| Debt Service     | \$ 2,359,993.31 | 100.00%     | \$ 11,079.78   | 0.47%          |
|                  | \$ 2,359,993.31 | 100.00%     | \$ 11,079.78   | 0.47%          |
| Treasurer's Fees |                 |             |                |                |
| Debt Service     | \$ 35,399.90    | 100.00%     | \$ 166.20      | 0.47%          |
|                  | \$ 35,399.90    | 100.00%     | \$ 166.20      | 0.47%          |