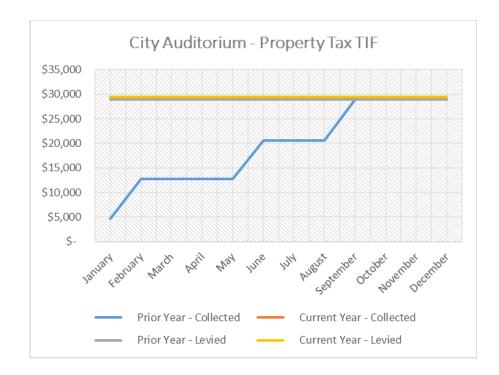

#### **CAPITAL PROJECTS**

- 7. City Auditorium:
  - The Authority is expected to collect a total of \$29,419 in Property Tax TIF revenue during 2019. Information on February Property Tax TIF is not yet available.
  - Administration fees in the amount of \$10,000 have been recorded.

### COLORADO SPRINGS URBAN RENEWAL AUTHORITY CITY AUDITORIUM BLOCK URA

|           |             |                | Cu       | rrent Year  |             |                     | Prior Year  |                  |       |  |
|-----------|-------------|----------------|----------|-------------|-------------|---------------------|-------------|------------------|-------|--|
|           |             | Delinquent     |          |             | Net         | % of Total Property | Total       | % of Total Prope | erty  |  |
|           | Property    | Taxes, Rebates |          | Treasurer's | Amount      | Taxes Received      | Cash        | Taxes Received   |       |  |
|           | Taxes       | and Abatements | Interest | Fees        | Received    | Monthly Y-T-D       | Received    | Monthly Y-T-     | -D    |  |
|           |             |                |          |             |             |                     |             |                  |       |  |
| January   | \$ 5,138.91 | \$ -           | \$ -     | \$ (77.08)  | \$ 5,061.83 | 17.47% 17.47%       | \$ 4,604.94 | 16.15% 16        | 5.15% |  |
| February  |             |                |          |             | -           | 0.00% 17.47%        | 7,917.10    | 27.76% 43        | 3.90% |  |
| March     |             |                |          |             | -           | 0.00% 17.47%        | 13.22       | 0.05% 43         | 3.95% |  |
| April     |             |                |          |             | -           | 0.00% 17.47%        | 3.59        | 0.01% 43         | 3.96% |  |
| May       |             |                |          |             | -           | 0.00% 17.47%        | 3.36        | 0.01% 43         | 3.97% |  |
| June      |             |                |          |             | -           | 0.00% 17.47%        | 7,678.25    | 26.92% 70        | ).89% |  |
| July      |             |                |          |             | -           | 0.00% 17.47%        | -           | 0.00% 70         | ).89% |  |
| August    |             |                |          |             | -           | 0.00% 17.47%        | _           | 0.00% 70         | ).89% |  |
| September |             |                |          |             | -           | 0.00% 17.47%        | 8,716.43    | 29.11% 100       | 0.00% |  |
| October   |             |                |          |             | -           | 0.00% 17.47%        | _           | 0.00% 100        | 0.00% |  |
| November  |             |                |          |             | -           | 0.00% 17.47%        | _           | 0.00% 100        | 0.00% |  |
| December  |             |                |          |             | -           | 0.00% 17.47%        | -           | 0.00% 100        | 0.00% |  |
|           | \$ 5,138.91 | \$ -           | \$ -     | \$ (77.08)  | \$ 5,061.83 | 17.47% 17.47%       | 28,936.89   | 100.00% 100      | 0.00% |  |
|           |             |                |          | · · · · · · |             |                     |             |                  |       |  |

|                  | r Ii- I         | 0/ -61: -1  | Property Taxes | % Collected to Amount |
|------------------|-----------------|-------------|----------------|-----------------------|
|                  | Taxes Levied    | % of Levied | Collected      | Levied                |
| Property Tax     |                 |             |                |                       |
| General Fund     | \$<br>29,418.76 | 100.00%     | \$<br>5,138.91 | 17.47%                |
|                  | \$<br>29,418.76 | 100.00%     | \$<br>5,138.91 | 17.47%                |
|                  |                 |             |                |                       |
| Treasurer's Fees |                 |             |                |                       |
| General Fund     | \$<br>441.28    | 100.00%     | \$<br>77.08    | 17.47%                |
|                  | \$<br>441.28    | 100.00%     | \$<br>77.08    | 17.47%                |