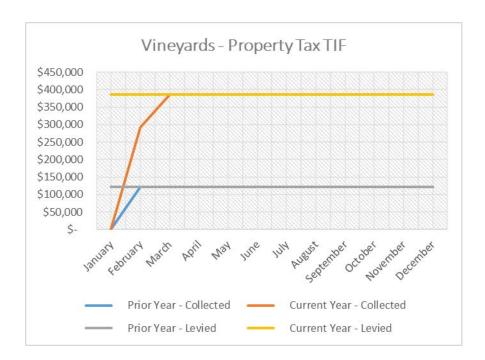

### 12. Vineyards:

- The Authority is expected to collect a total of \$385,891 in Property Tax TIF revenue during 2019. Through July the Authority has collected \$385,891 in tax revenue, reflecting 100% collection which is consistent with this time last year.
- Administration fees in the amount of \$60,000 have been recorded.