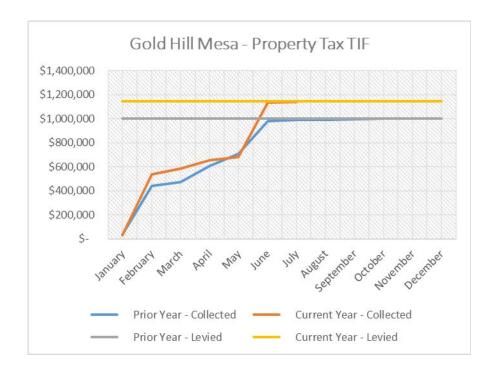

#### 10. Gold Hill Mesa:

• The Authority is expected to collect a total of \$1,145,929 in Property Tax TIF revenue during 2019. Through July the Authority has collected \$1,137,664 in tax revenue, which reflects 99.28% collection vs. 98.68% at this time last year.