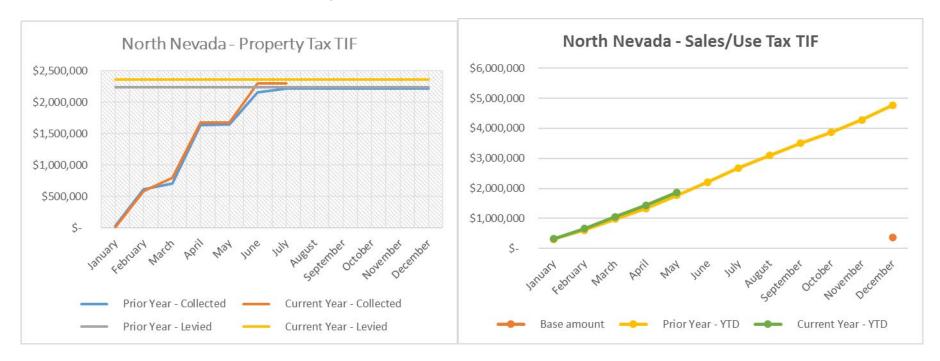

#### 4. North Nevada:

- The Authority is expected to collect a total of \$2,359,993 in Property Tax TIF revenue during 2019. Through July the Authority has collected \$2,299,589 in tax revenue, which reflects 97.44% collection vs. 99.03% at this time last year.
- Through July the Authority has collected \$1,867,183 in sales tax TIF revenue for May reported sales (June collection), which is 5.97%% higher than this time last year. The sales tax base amount of \$375,603 for the twelve-month period (beginning of December 2018 reported sales) was met in December 2018.
- Administration fees in the amount of \$50,000 have been recorded.