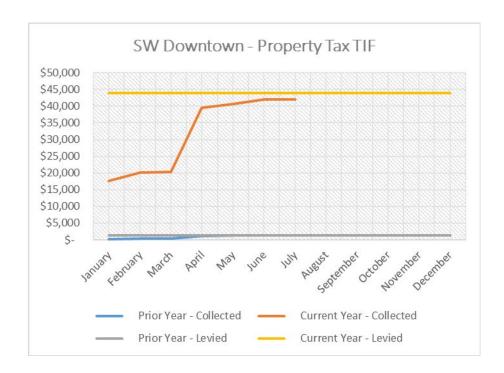

#### 11. Southwest Downtown:

• The Authority is expected to collect a total of \$43,942 in Property Tax TIF revenue during 2019. Through July the Authority has collected \$42,058 in tax revenue, which reflects 95.71% collection vs. 94.11% at this time last year.