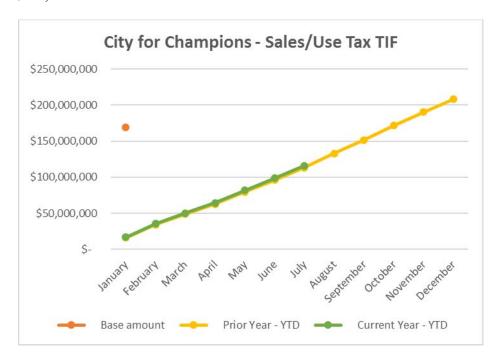

#### CAPITAL PROJECTS – CITY FOR CHAMPIONS

- 14. Through July, the Authority collected \$6,263,389 from the USOM for their portion of the construction.
- 15. Interest payment for the USOM Tax Increment Revenue Bonds in the amount of \$649,350 has been made in June.
- 16. As of July 31, 2019, the remaining funds available related to the C4C projects are as follows:
  - Administration \$63,686
  - U.S. Olympic Museum and Hall of Fame \$15,698,208
  - Colorado Sports and Event Complex \$3,287,503
  - U.C.C.S. Sports Medicine and Performance Center \$4,089
  - U.S. Air Force Academy Visitors Center \$714,675
  - Southwest Infrastructure \$6,382,411
  - Flexible Sub-Account \$855,658