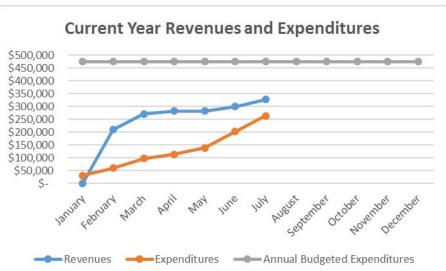

#### GENERAL FUND

- 1. Operating cash balance as of July 31, 2019 is \$524,692.
- 2. Total revenues through July 31, 2019 are \$326,734 the majority of which are related to administration fees.
- 3. Total expenditures through July 31, 2019 are \$263,333 or 55.23% of the total annual budget.