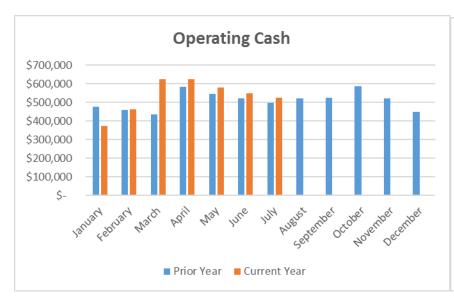

#### GENERAL FUND

- 1. Operating cash balance as of July 31, 2019 is \$524,692.
- 2. Total revenues through July 31, 2019 are \$326,734 the majority of which are related to administration fees.
- 3. Total expenditures through July 31, 2019 are \$263,333 or 55.23% of the total annual budget.