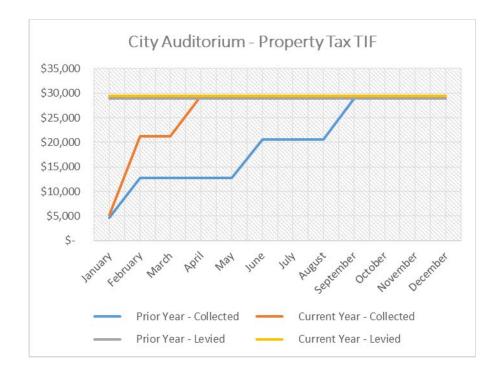

#### **CAPITAL PROJECTS**

- 7. City Auditorium:
  - The Authority is expected to collect a total of \$29,419 in Property Tax TIF revenue during 2019. Through July the Authority has collected \$29,419 in tax revenue, which reflects 100% collection vs. 70.89% at this time last year.
  - Administration fees in the amount of \$10,000 have been recorded.