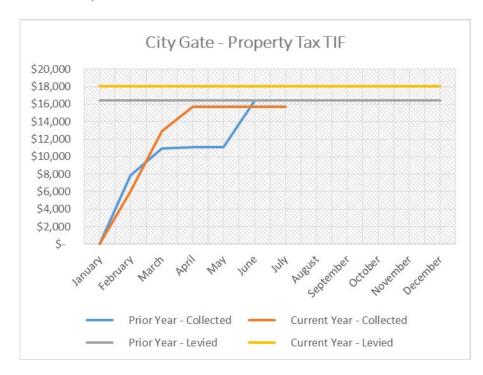

#### 8. City Gate:

- The Authority is expected to collect a total of \$18,044 in Property Tax TIF revenue during 2019. Through July the Authority has collected \$15,697 in tax revenue, which reflects 86.99% collection vs. 100% at this time last year.
- Administration fees in the amount of \$10,000 have been recorded.