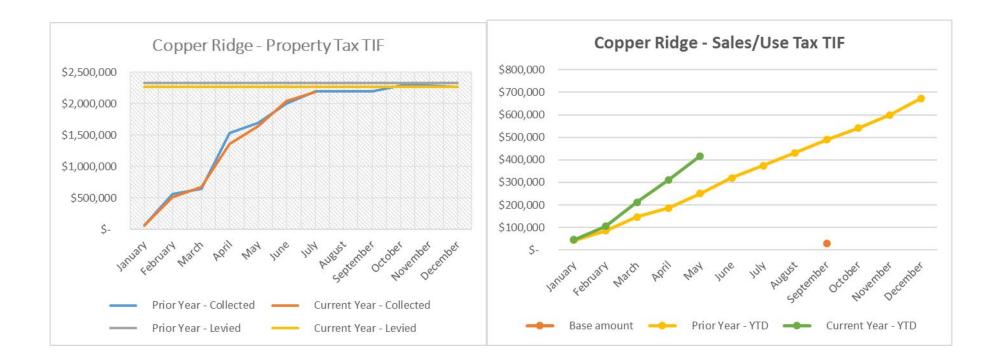

#### **CAPITAL PROJECTS (continued)**

- 9. Copper Ridge/Polaris Pointe:
  - The Authority is expected to collect a total of \$2,265,154 in Property Tax TIF revenue during 2019. Through July the Authority has collected \$2,186,349 in tax revenue, which reflects 96.52% collection vs. 94.17% at this time last year.
  - Through July the Authority has collected \$417,443 in sales tax TIF revenue for May reported sales (June collection) which is 45.62% higher than this time last year. The sales tax base amount of \$30,272 for the twelve-month period (beginning of September 2018 reported sales) was met in September 2018.
  - Through July the Authority transferred to the Copper Ridge Metro District per the agreement \$475,020 in Property Tax TIF.
  - Year-to-date through July, the Authority made payments to the Copper Ridge Metro District in the amount of \$694,878 to reimburse for Powers Blvd project costs.
  - Administration fees in the amount of \$60,000 have been recorded.