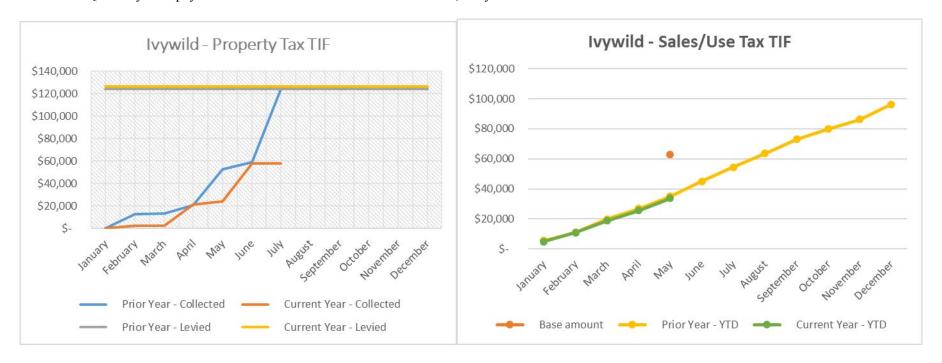

#### 5. Ivywild:

- The Authority is expected to collect a total of \$126,610 in Property Tax TIF revenue during 2019. Through July the Authority has collected \$57,907 in tax revenue, which reflects 45.74% collection vs. 100% at this time last year.
- Through July the Authority has collected \$25,585 in sales tax TIF revenue for May reported sales (June collection), which is 2.60% higher than this time last year. The sales tax base amount of \$62,963 for the twelve-month period (beginning of July 2019 reported sales) has not been met.
- Administration fees in the amount of \$5,000 have been recorded.
- Quarterly loan payments were made in the total amount of \$50,667 year-to-date.