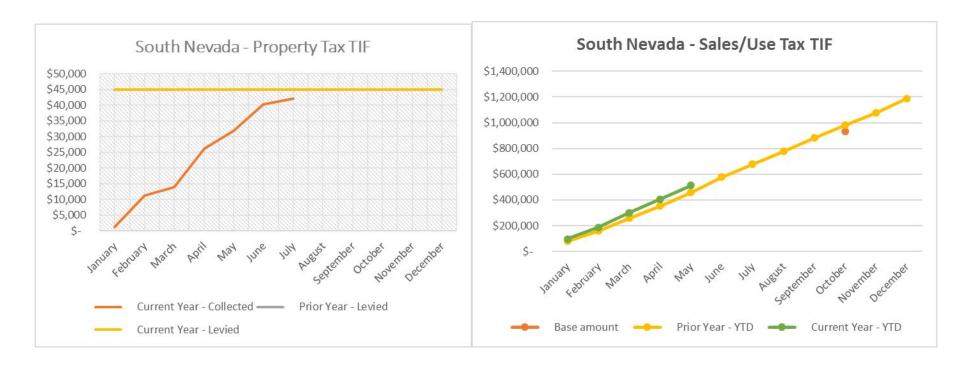

#### 13. South Nevada:

- The Authority is expected to collect a total of \$45,019 in Property Tax TIF revenue during 2019 (first collection year). Through July the Authority has collected \$41,999 in tax revenue, which reflects 93.29% collection.
- Through July there was no sales Tax TIF revenue collected for May reported sales (June collection). The sales tax base amount of \$934,475 for the twelve-month period (beginning of October 2018 reported sales) has not been met.
- Administration fees in the amount of \$60,000 have been recorded.