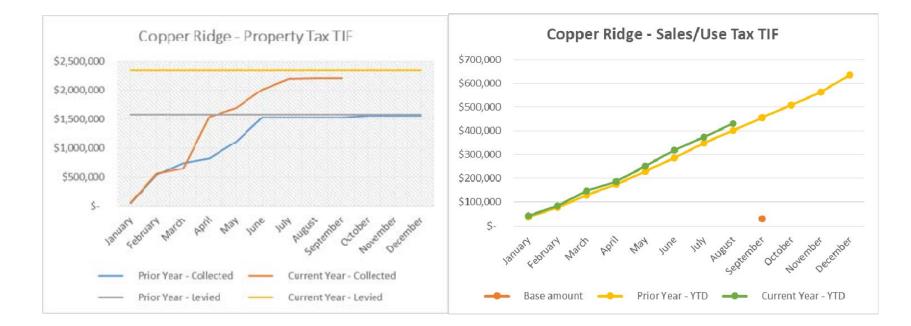

October 2018 - Financial Statement Notes

- 8. Copper Ridge/Polaris Pointe:
  - The Authority is expected to collect a total of \$2,331,208 in Property Tax TIF revenue during 2018. Through September the Authority has reported \$2,198,220 in tax revenue, which reflects 94.30% collection vs. 96.76% at this time last year. October TIF info is not available.
  - Through October the Authority has collected \$430,713 of sales tax TIF revenue (through August reported sales) which is 12.29% higher than this time last year. The sales tax base amount of \$30,272 for the twelve-month period (beginning of September 2017 reported sales) was met in September 2017.
  - Through October the Authority transferred to the Copper Ridge Metro District per the agreement \$448,823 in Property Tax TIF.
  - Administration fees in the amount of \$60,000 is recorded in April.