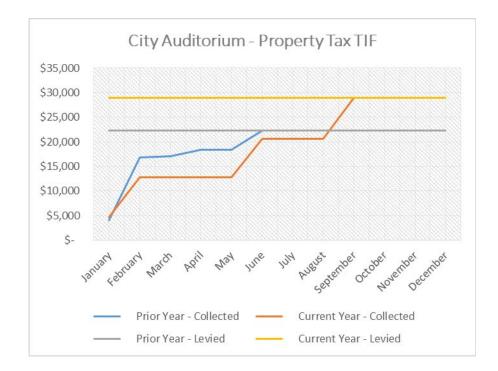

# **CAPITAL PROJECTS**

- 6. City Auditorium:
  - The Authority is expected to collect a total of \$28,956 in Property Tax TIF revenue during 2018. Through September the Authority has reported \$28,956 in tax revenue, reflecting 100% collection which is consistent with this time last year.
  - Administration fees in the amount of \$10,000 have been recorded.