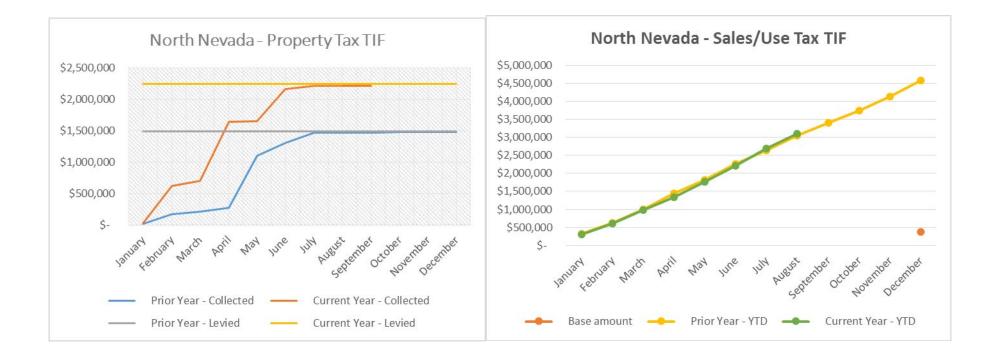

# **DEBT SERVICE**

- 4. North Nevada:
  - The Authority is expected to collect a total of \$2,235,715 in Property Tax TIF revenue during 2018. Through September the Authority has reported \$2,214,314 in tax revenue, which reflects 99.04% collection vs. 98.41% at this time last year. October TIF info is not available.
  - Through October the Authority has collected \$3,099,212 of sales tax TIF revenue (through August reported sales) which is 2.00% higher than this time last year. The sales tax base amount of \$375,603 for the twelve-month period (beginning of December 2017 reported sales) was met in December 2017.
  - Administration fees in the amount of \$50,000 have been recorded in April.