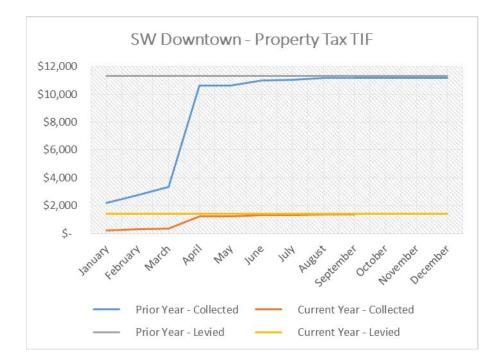

October 2018 - Financial Statement Notes

- 10. Southwest Downtown:
  - The Authority is expected to collect a total of \$1,400 in Property Tax TIF revenue during 2018. Through September the Authority has reported \$1,354 in tax revenue, which reflects 96.68% collection which is consistent with this time last year. October TIF info is not available.