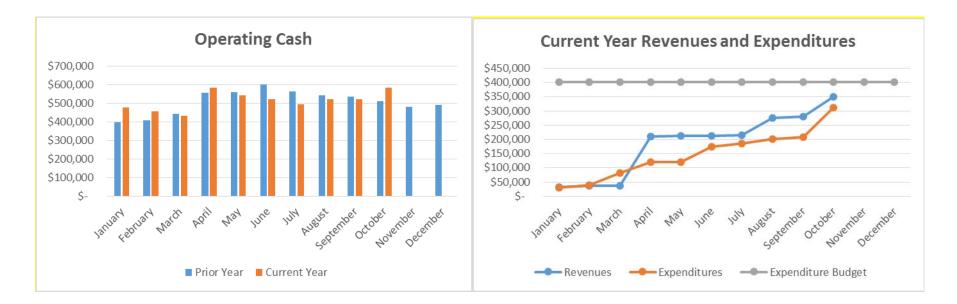

# **GENERAL FUND**

- 1. Operating cash balance as of October 31, 2018 is \$585,566.
- 2. Total revenues through October 31, 2018 are \$349,724, the majority of which are related to administration fees.
- 3. Total expenditures through October 31, 2018 are \$311,502, or 77% of the total annual budget.