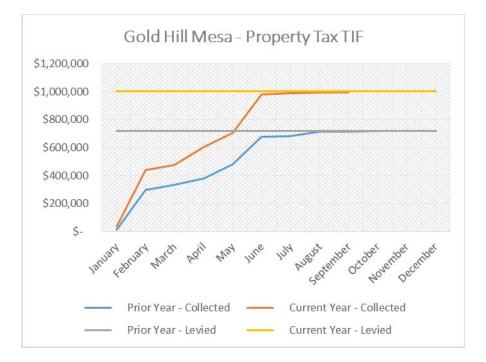

October 2018 - Financial Statement Notes

- 9. Gold Hill Mesa:
  - The Authority is expected to collect a total of \$1,002,656 in Property Tax TIF revenue during 2018. Through September the Authority has reported \$993,713 in tax revenue, which reflects 99.11% collection vs. 99.45% at this time last year. October TIF info is not available.
  - The Authority has paid \$938,746 in TIF reimbursement to GHM #2 through October.