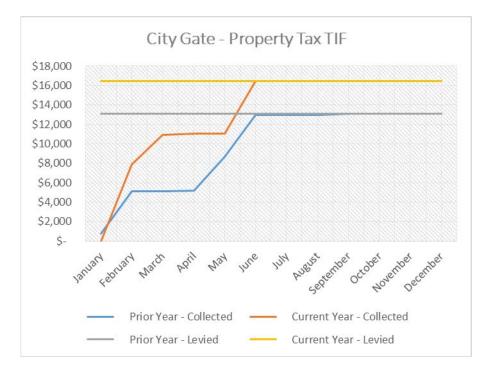

October 2018 - Financial Statement Notes

- 7. City Gate:
  - The Authority is expected to collect a total of \$16,435 in Property Tax TIF revenue during 2018. Through September the Authority has reported \$16,435 in tax revenue, reflecting 100% collection which is consistent with this time last year.
  - Administration fees in the amount of \$10,000 have been recorded.