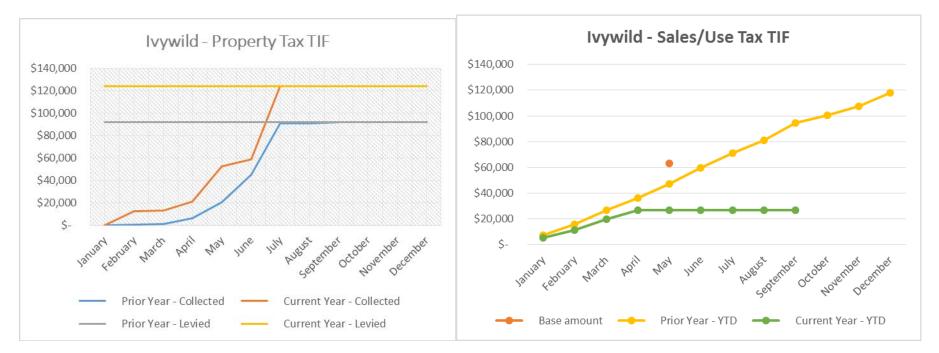

# **DEBT SERVICE (continued)**

- 5. Ivywild:
  - The Authority is expected to collect a total of \$124,007 in Property Tax TIF revenue during 2018. Through September the Authority has reported \$124,011 in tax revenue, reflecting 100% collection which is consistent with this time last year.
  - Through October the Authority has collected \$26,976 of sales tax TIF revenue (through August reported sales) which is 18.84% lower than this time last year. The sales tax base amount of \$62,963 for the twelve-month period (beginning of May 2018 reported sales) has not been met.
  - Quarterly loan payments were made in the total amount of \$164,994 year-to-date.
  - Administration fees in the amount of \$5,000 have been recorded in April.