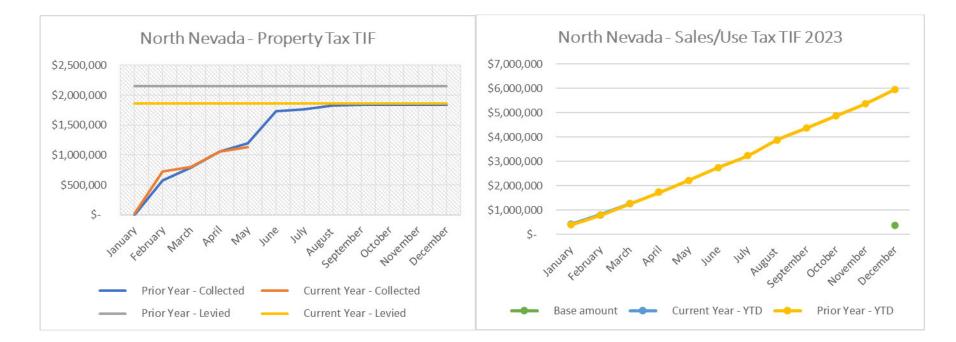

## **DEBT SERVICE**

- 1. North Nevada:
  - The Authority is expected to collect a total of \$1,860,555 in Property Tax TIF revenue during 2023. Through May, the Authority has collected \$1,131,046 in tax revenue, which reflects 60.79% collection vs. 63.58% at this time last year.
  - Through May, the Authority has collected \$1,262,639 in sales tax TIF revenue for March reported sales (April collection), which is 3.04% higher than this time last year. The sales tax base amount of \$375,603 for the twelve-month period (beginning of December 2022 reported sales) was met in December 2022.
  - Administration fees in the amount of \$50,000 have been recorded.