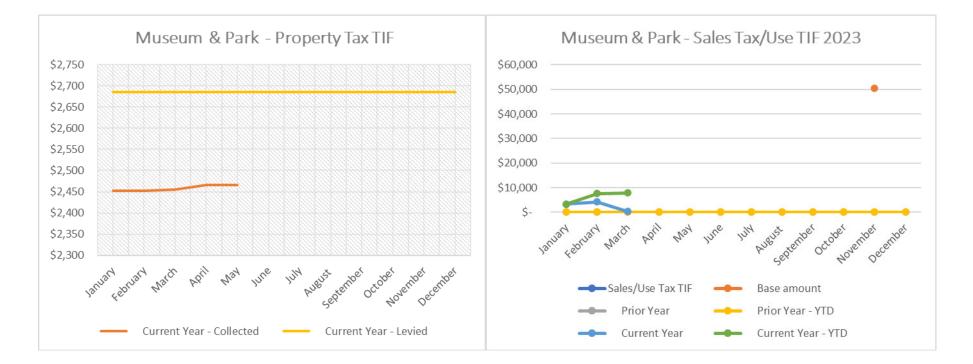

May 31, 2023 - Financial Statement Notes

- 12. Museum & Park Project:
  - The Authority is expected to collect a total of \$2,685 in Property Tax TIF revenue during 2023. Through May, the Authority has collected \$2,466 in tax revenue, which reflects 91.86% collection.
  - Through May, the Authority has not collected any sales Tax TIF revenue through March reported sales (April collection), which is 334.54% higher than this time last year. The sales tax base amount of \$50,310 for the twelve-month period (beginning of November 2022 reported sales) has not been met.