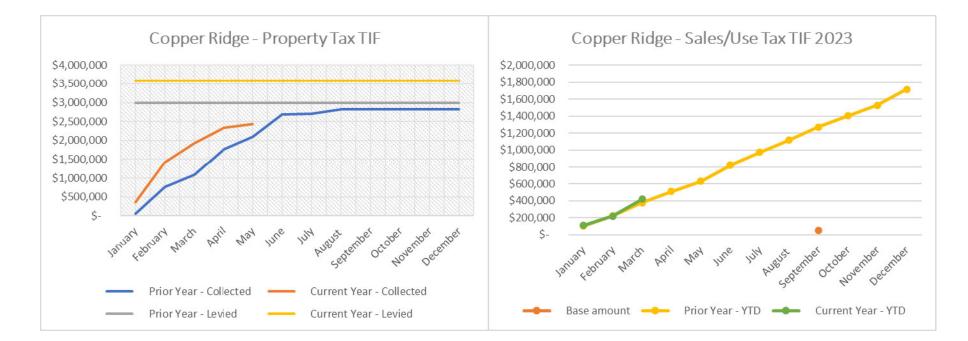

May 31, 2023 - Financial Statement Notes

- 6. City Gate:
  - The Authority does not expect to collect Property Tax TIF Revenue in 2023.

May 31, 2023 - Financial Statement Notes

- 7. Copper Ridge/Polaris Pointe:
  - The Authority is expected to collect a total of \$3,581,392 in Property Tax TIF revenue during 2023. Through May, the Authority has collected \$2,435,133 in tax revenue, which reflects 67.99% collection vs. 74.00% at this time last year.
  - Through May, the Authority has collected \$418,490 in sales tax TIF revenue through March reported sales (April collection) which is 18.86% lower than this time last year. The sales tax base amount of \$52,976 for the twelve-month period (beginning of September 2022 reported sales) has been met.
  - Total year-to-date TIF reimbursements processed to the District are \$2,760,055.
  - Administration fees in the amount of \$60,000 have been recorded.