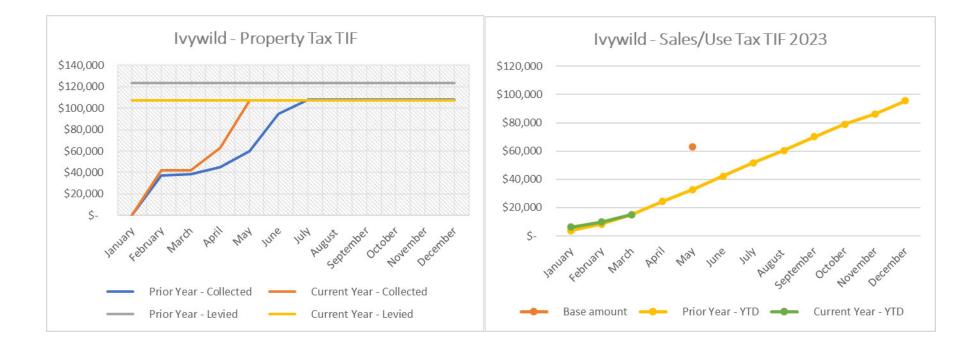

## **DEBT SERVICE (continued)**

- 2. Ivywild:
  - The Authority is expected to collect a total of \$107,178 in Property Tax TIF revenue during 2023. Through May, the Authority has collected \$107,178 in tax revenue, which reflects 100.00% collection vs. 55.90% at this time last year.
  - Through May, the Authority has collected \$14,948 in sales tax TIF revenue for March reported sales (April collection), which is 19.16% higher than this time last year. The sales tax base amount of \$62,963 for the twelve-month period (beginning of May 2022 reported sales) was met in December 2022.
  - Administration fees in the amount of \$5,000 have been recorded.
  - Year to date, a total payment of \$44,287 has been made to The Culebra Properties, LLC, for the Ivywild Neighborhood Loan.