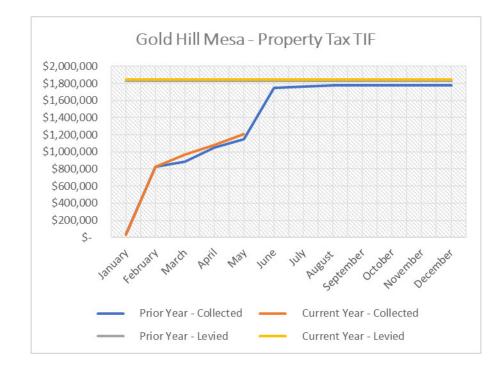

May 31, 2023 - Financial Statement Notes

- 8. Gold Hill Mesa:
  - The Authority is expected to collect a total of \$1,847,478 in Property Tax TIF revenue during 2023. Through May, the Authority has collected \$1,210,663 in tax revenue, which reflects 65.53% collection vs. 64.37% at this time last year.
  - Total year-to-date TIF reimbursements processed to the District are \$1,044,831.
  - Administration fees in the amount of \$60,000 have been recorded.
  - Annual TIF reimbursement to School District No. 11 was made in the amount of \$87,787.