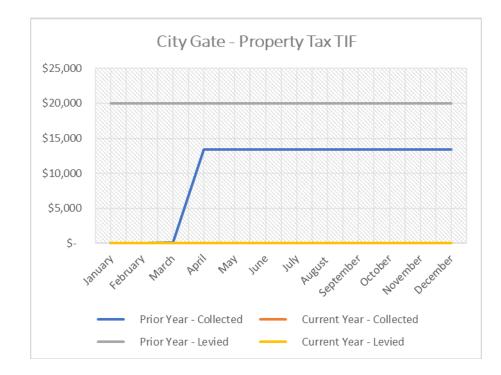

May 31, 2023 - Financial Statement Notes

- 6. City Gate:
  - The Authority does not expect to collect Property Tax TIF Revenue in 2023.

May 31, 2023 - Financial Statement Notes

- 7. Copper Ridge/Polaris Pointe:
  - The Authority is expected to collect a total of \$3,581,392 in Property Tax TIF revenue during 2023. Through May, the Authority has collected \$2,435,133 in tax revenue, which reflects 67.99% collection vs. 74.00% at this time last year.
  - Through May, the Authority has collected \$418,490 in sales tax TIF revenue through March reported sales (April collection) which is 18.86% lower than this time last year. The sales tax base amount of \$52,976 for the twelve-month period (beginning of September 2022 reported sales) has been met.
  - Total year-to-date TIF reimbursements processed to the District are \$2,760,055.
  - Administration fees in the amount of \$60,000 have been recorded.