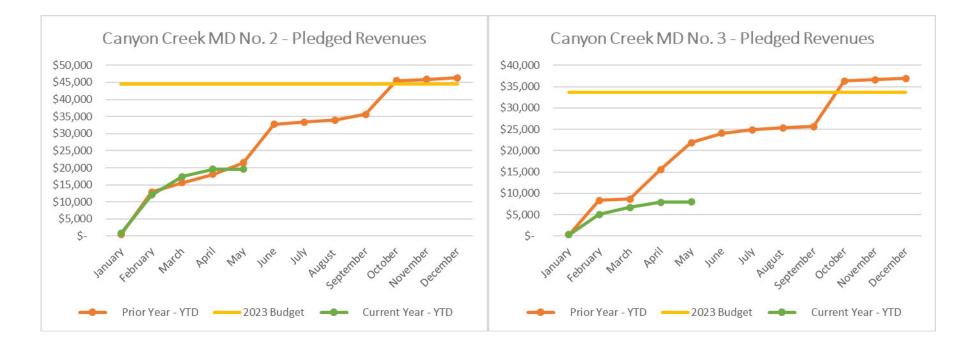

## **DEBT SERVICE (continued)**

- 3. Canyon Creek:
  - The Authority has collected 61.45% of the expected Property Tax TIF revenue during 2023 for the South Nevada project area and allocated \$70,213 as pledged revenue to the Canyon Creek bonds.
  - Through May, the Authority has reported pledged revenues from Canyon Creek MD No.2 and Canyon Creek MD No.3. in the amounts of \$19,603 and \$7,969, respectively.
  - Bond Administration fees in the amount of \$12,086 have been recorded.