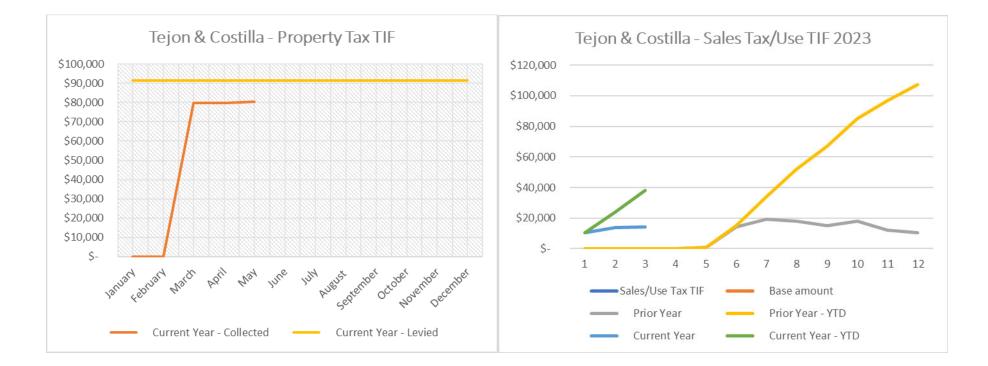

May 31, 2023 - Financial Statement Notes

- 11. Tejon & Costilla Project:
  - The Authority is expected to collect a total of \$91,441 in Property Tax TIF revenue during 2023. Through May, the Authority has collected \$80,537 in tax revenue, which reflects 88.07% collection vs. 100% at this time last year.
  - Through May, the Authority has collected \$37,908 in sales tax TIF revenue through March reported sales (April collection). The sales tax base amount is zero for this project area.
  - Total year-to-date TIF reimbursements processed to the Developer are \$256,584.
  - Administration fees in the amount of \$30,000 have been recorded.