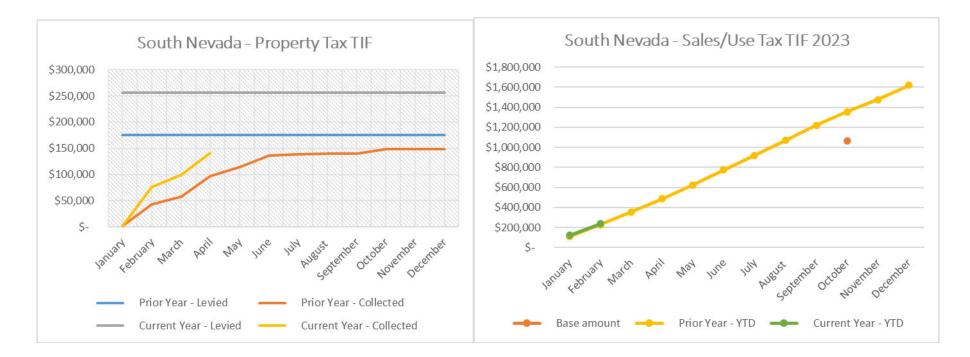

## **CAPITAL PROJECTS (continued)**

10. South Nevada:

- The Authority is expected to collect a total of \$256,334 in Property Tax TIF revenue during 2023. Through May, the Authority has collected \$157,524 in tax revenue, which reflects 61.45% collection vs 71.09% at this time last year.
- Through May, the Authority has allocated \$70,213 of Property Tax TIF revenue as pledged revenue to the Canyon Creek bonds.
- Through May, the Authority has not collected any sales Tax TIF revenue through March reported sales (April collection), which is 2.78% higher than this time last year. The sales tax base amount of \$1,067,972 for the twelve-month period (beginning of October 2022 reported sales) has not been met.
- Administration fees in the amount of \$60,000 have been recorded.