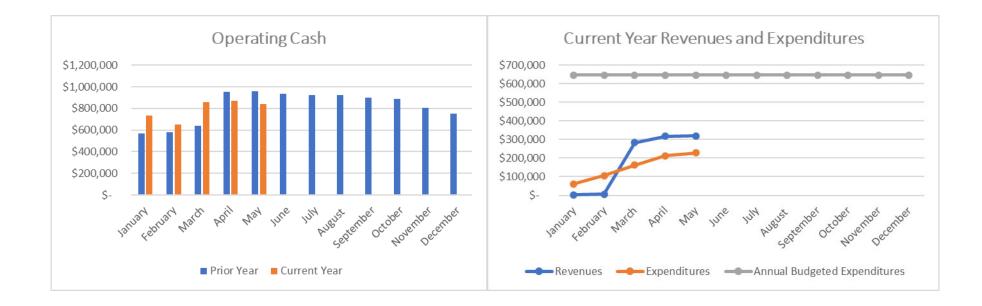

## **GENERAL FUND**

- 1. Operating cash balance as of May 31, 2023, is \$840,075.
- 2. Total revenues through May 31, 2023, are \$319,763 which are mostly related to administration fees received.
- 3. Total expenditures through May 31, 2023, are \$228,543 which is 35.8% of the total annual budget.

May 31, 2023 - Financial Statement Notes

## **DEBT SERVICE**

- 1. North Nevada:
  - The Authority is expected to collect a total of \$1,860,555 in Property Tax TIF revenue during 2023. Through May, the Authority has collected \$1,131,046 in tax revenue, which reflects 60.79% collection vs. 63.58% at this time last year.
  - Through May, the Authority has collected \$1,262,639 in sales tax TIF revenue for March reported sales (April collection), which is 3.04% higher than this time last year. The sales tax base amount of \$375,603 for the twelve-month period (beginning of December 2022 reported sales) was met in December 2022.
  - Administration fees in the amount of \$50,000 have been recorded.