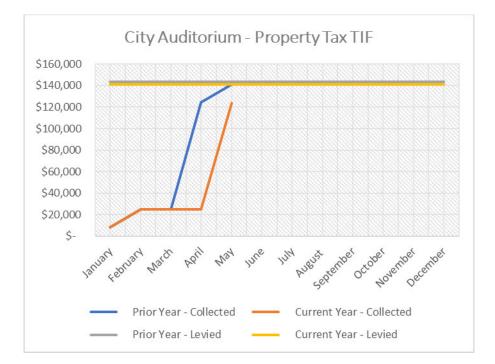

## **CAPITAL PROJECTS**

- 5. City Auditorium:
  - The Authority is expected to collect a total of \$140,809 in Property Tax TIF revenue during 2023. Through May, the Authority has collected \$123,809 in tax revenue, which reflects 87.93% collection vs. 98.19% at this time last year.
  - Administration fees in the amount of \$10,000 have been recorded.