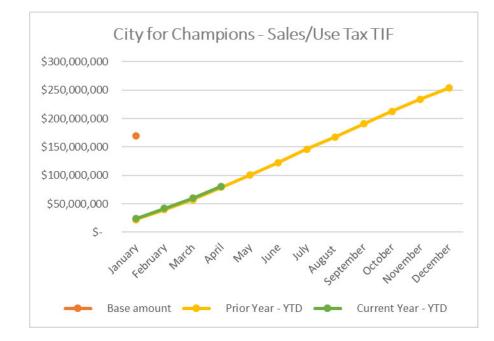

## **CAPITAL PROJECTS – CITY FOR CHAMPIONS**

- 12. As of May 31, 2023, remaining funds available related to the C4C projects are as follows:
  - Administration \$68,801.
  - Restricted Cash and investments \$10,622,557
  - On January 31, 2023, the Authority issued Series 2023 Tax Increment Revenue Bonds for the purpose of refunding the Series 2017 USOM Project Bonds. The Series 2017 Bonds were fully redeemed in March 2023.