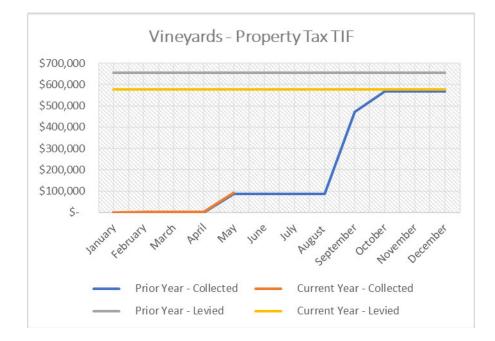

## **DEBT SERVICE (continued)**

- 4. Vineyard:
  - The Authority is expected to collect a total of \$576,581 in Property Tax TIF revenue during 2023. Through May, the Authority has collected \$91,929 in tax revenue, which reflects 15.94% collection vs. 15.28% at this time last year.