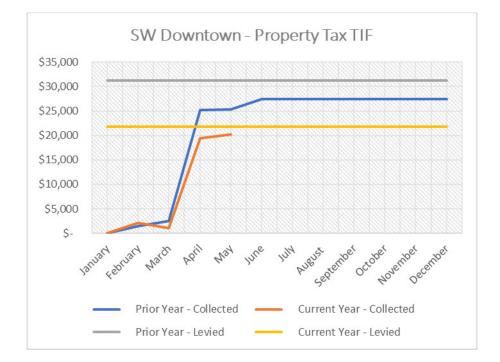

May 31, 2023 - Financial Statement Notes

- 9. Southwest Downtown:
  - The Authority is expected to collect a total of \$21,821 in Property Tax TIF revenue during 2023. Through May, the Authority has collected \$20,215, in tax revenue, which reflects 92.64% collection vs. 92.32% at this time last year.