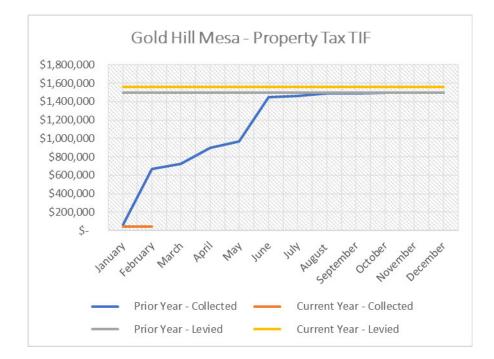

February 2021 - Financial Statement Notes

- 9. Gold Hill Mesa:
  - The Authority is expected to collect a total of \$1,561,398 in Property Tax TIF revenue during 2021. Through January, the Authority has collected \$40,304 in tax revenue, which reflects 2.58% collection vs. 4.13% at this time last year. February Property Tax TIF revenue is not yet available.