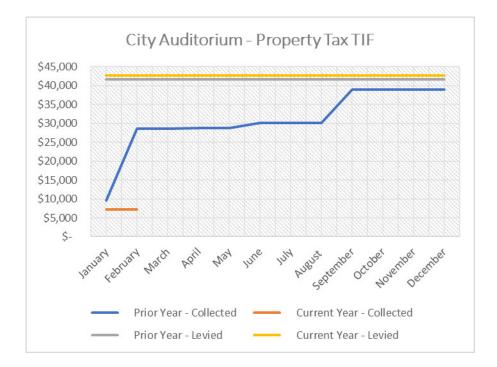

# **CAPITAL PROJECTS**

- 6. City Auditorium:
  - The Authority is expected to collect a total of \$42,649 in Property Tax TIF revenue during 2021. Through January, the Authority has collected \$7,166 in tax revenue, which reflects 16.80% collection vs 23.17% this time last year. February Property Tax TIF revenue is not yet available.