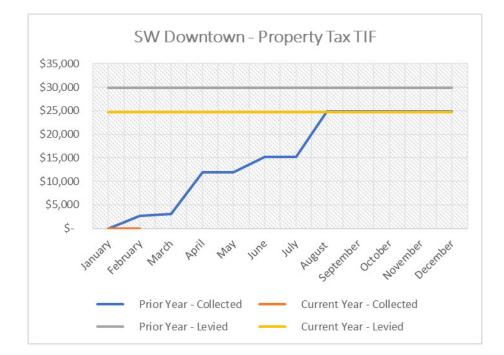

February 2021 - Financial Statement Notes

- 10. Southwest Downtown:
  - The Authority is expected to collect a total of \$24,648 in Property Tax TIF revenue during 2021. Through January, the Authority has collected \$0, reflecting 0% collection, which is consistent with this time last year. February Property Tax TIF revenue is not yet available.