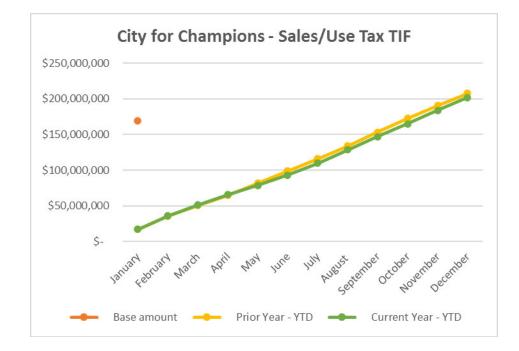

# **CAPITAL PROJECTS – CITY FOR CHAMPIONS**

- 13. As of February 28, 2021, remaining funds available related to the C4C projects are as follows:
  - Administration \$153,304
  - U.S. Air Force Academy Visitors Center \$1,183,323
  - Flexible Sub-Account \$1,418,019
  - Total available cash held by the Authority \$2,754,646