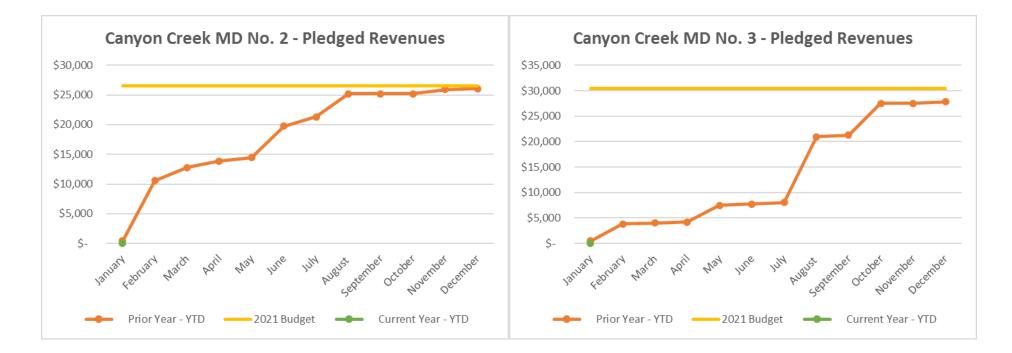

#### **DEBT SERVICE (continued)**

- 5. Canyon Creek:
  - Through January, the Authority has collected 1.42% of the expected Property Tax TIF revenue during 2021 for the South Nevada project area and allocated \$348 as pledged revenue to the Canyon Creek bonds. February Property Tax TIF revenue is not yet available.
  - Through January, the Authority has not collected pledged revenues from Canyon Creek MD No.2 and Canyon Creek MD No.3. The amounts budgeted during 2021 from Canyon Creek MD No. 2 and Canyon Creek MD No. 3 are \$26,485 and \$30,387, respectively.