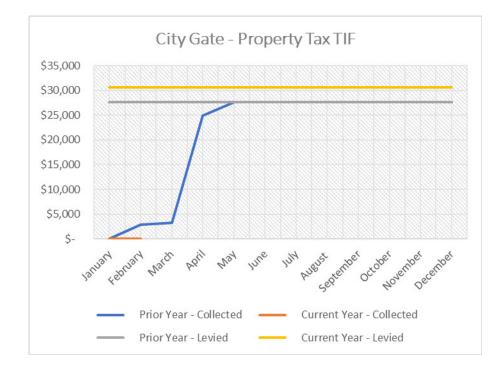

February 2021 – Financial Statement Notes

- 7. City Gate:
  - The Authority is expected to collect a total of \$30,601 in Property Tax TIF revenue during 2021. Through January, the Authority has collected \$0 in tax revenue, reflecting 0% collection, which is consistent with this time last year. February Property Tax TIF revenue is not yet available.