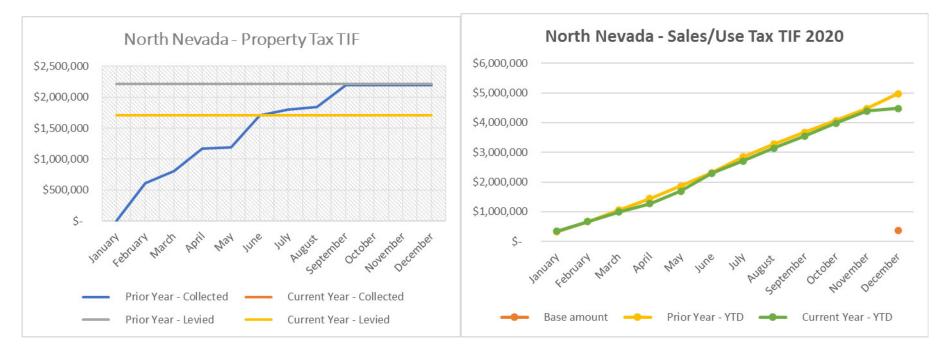

#### **DEBT SERVICE**

- 3. North Nevada:
  - The Authority is expected to collect a total of \$1,707,123 in Property Tax TIF revenue during 2021. Through January, the Authority has collected \$0 in tax revenue, which reflects 0% collection vs. 0.11% at this time last year. February Property Tax TIF revenue is not yet available.
  - The Authority has collected \$4,181,063 in sales tax TIF revenue through December 2020 reported sales (January 2021 collection), which is 6.25% less than this time last year. The sales tax base amount of \$375,603 for the twelve-month period (beginning of December 2020 reported sales) was met in December 2020.