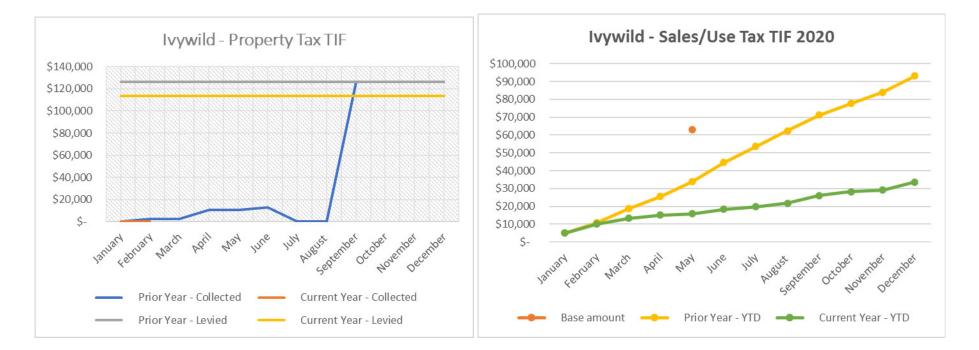

#### **DEBT SERVICE (continued)**

- 4. Ivywild:
  - The Authority is expected to collect a total of \$113,530 in Property Tax TIF revenue during 2021. Through January, the Authority has collected \$0 in tax revenue, reflecting 0% collection which is consistent with time last year. February Property Tax TIF revenue is not yet available.
  - The Authority has collected \$15,129 in sales tax TIF revenue through December 2020 reported sales (January 2021 collection), which is 72.75% less than this time last year. The sales tax base amount of \$62,963 for the twelve-month period (beginning of May 2020 reported sales) has not been met.