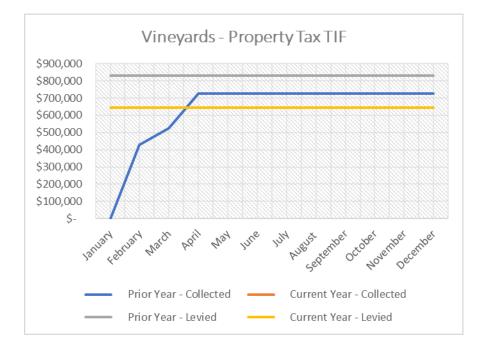

February 2021 - Financial Statement Notes

- 11. Vineyards:
  - The Authority is expected to collect a total of \$644,263 in Property Tax TIF revenue during 2021. Through January, the Authority has collected \$0 in tax revenue reflecting 0% collection, which is consistent with this time last year. February Property Tax TIF revenue is not yet available.