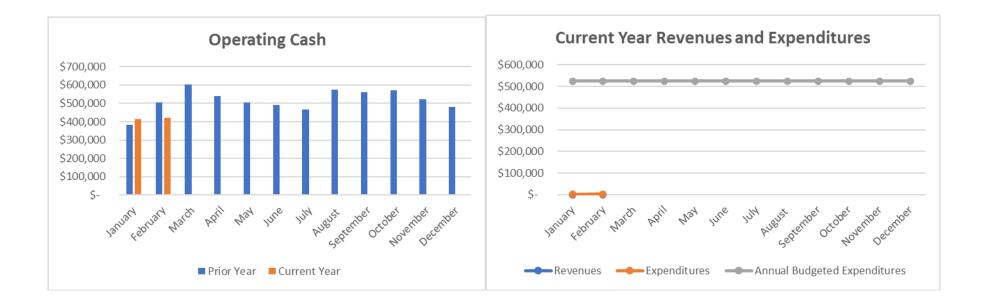

# **GENERAL FUND**

- 1. Operating cash balance as of February 28, 2021 is \$419,824.
- 2. There has not been significant revenues or expenditures reported through February 28, 2021. Total budgeted revenues and expenditures for the year are \$743,300 and \$524,500, respectively.

February 2021 – Financial Statement Notes