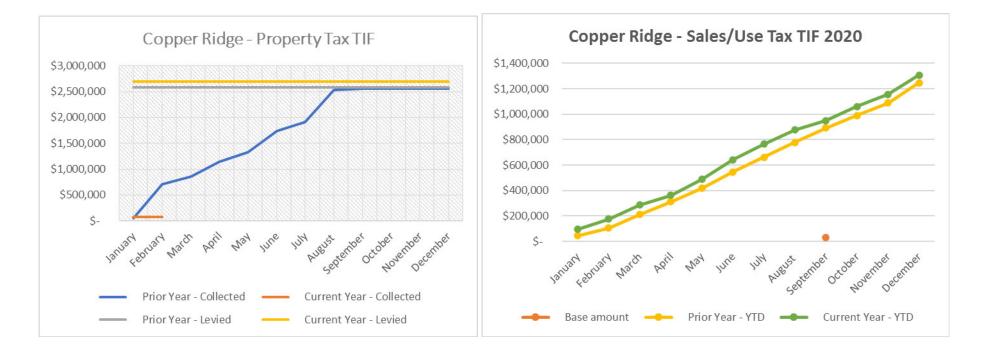

February 2021 – Financial Statement Notes

- 8. Copper Ridge/Polaris Pointe:
  - The Authority is expected to collect a total of \$2,687,282 in Property Tax TIF revenue during 2021. Through January, the Authority has collected \$75,405 in tax revenue (with \$4,948 in tax abatements), which reflects 2.63% collection vs. 2.17% at this time last year. February Property Tax TIF revenue is not yet available.
  - The Authority has collected \$1,155,039 in sales tax TIF revenue through December 2020 reported sales (January 2021 collection) which is 3.56% higher than this time last year. The sales tax base amount of \$52,976 for the twelve-month period (beginning of September 2020 reported sales) was met in September 2020.