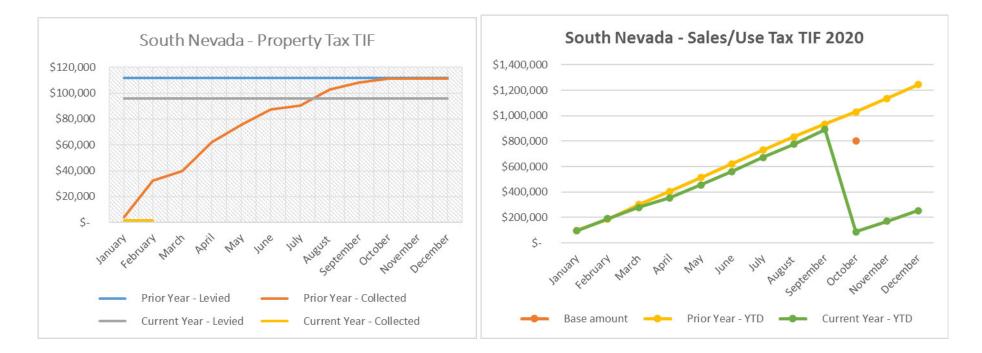

#### **CAPITAL PROJECTS (continued)**

12. South Nevada:

- Through January, the Authority has allocated \$348 of Property Tax TIF revenue during 2021 as pledged revenue to the Canyon Creek bonds. February Property Tax TIF revenue is not yet available.
- The Authority is expected to collect a total of \$95,927 in Property Tax TIF revenue during 2021. Through January, the Authority has collected \$1,360 in tax revenue, which reflects 1.42% collection vs 3.83% this time last year. February Property Tax TIF revenue is not yet available.
- The Authority has collected \$264,496 in sales Tax TIF revenue collected through December 2020 reported sales (January 2021 collection), which is 17.96% lower than this time last year. The sales tax base amount of \$800,979 for the twelve-month period (beginning of October 2020 reported sales) has not been met.