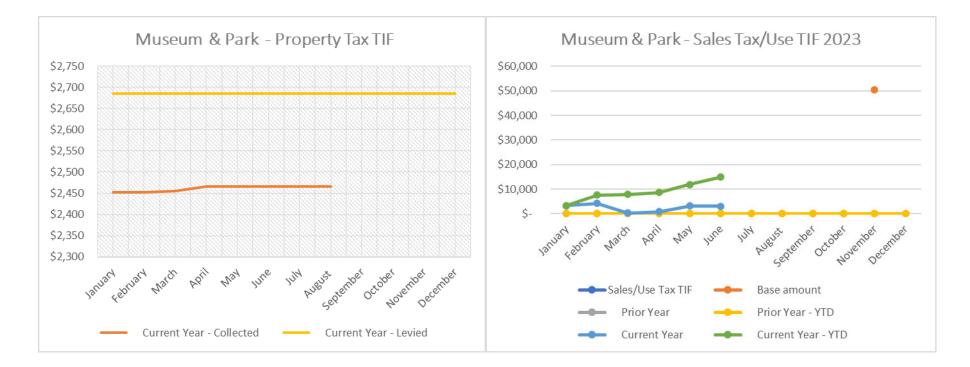

August 31, 2023 – Financial Statement Notes

- 12. Museum & Park Project:
  - The Authority is expected to collect a total of \$2,685 in Property Tax TIF revenue during 2023. Through August, the Authority has collected \$2,466 in tax revenue, which reflects 91.87% collection.
  - Through August, the Authority has not collected any sales tax TIF revenue through June reported sales (July collection), which is 11.68% higher than this time last year. The sales tax base amount of \$50,310 for the twelve-month period (beginning of November 2022 reported sales) has not been met.