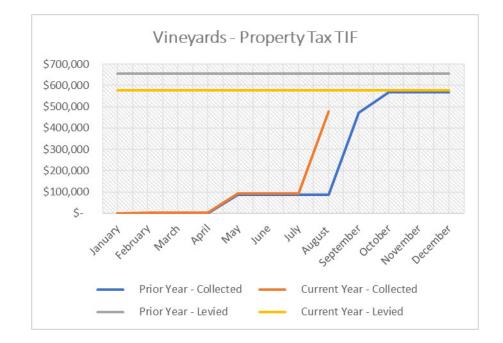

#### **DEBT SERVICE (continued)**

- 4. Vineyard:
  - The Authority is expected to collect a total of \$576,581 in Property Tax TIF revenue during 2023. Through August, the Authority has collected \$479,529 in tax revenue, which reflects 83.17% collection vs. 15.30% at this time last year.
  - Administration fees in the amount of \$60,000 have been recorded.