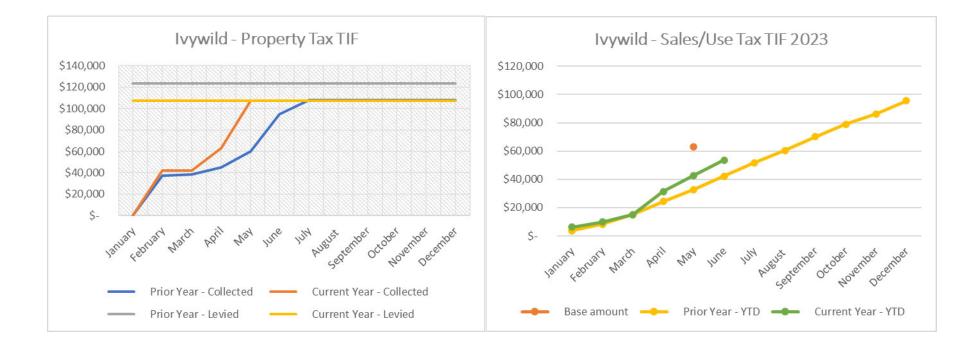

#### **DEBT SERVICE (continued)**

- 2. Ivywild:
  - The Authority is expected to collect a total of \$107,178 in Property Tax TIF revenue during 2023. Through August, the Authority has collected \$107,178 in tax revenue, reflecting 100.00% collection which is consistent with this time last year.
  - Through August, the Authority has collected \$31,466 in sales tax TIF revenue for June reported sales (July collection), which is 23.73% higher than this time last year. The sales tax base amount of \$62,963 for the twelve-month period (beginning of May 2023 reported sales) has not been met.
  - Administration fees in the amount of \$5,000 have been recorded.
  - Year to date, a total payment of \$123,577 has been made to The Culebra Properties, LLC, for the Ivywild Neighborhood Loan.