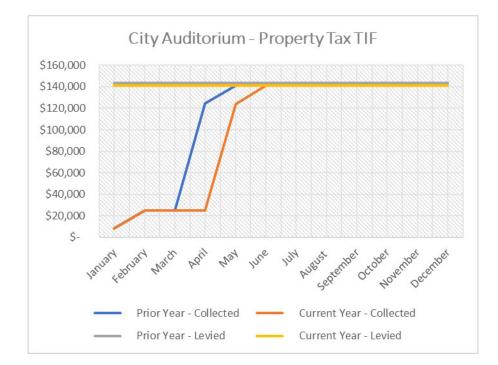

# **CAPITAL PROJECTS**

- 5. City Auditorium:
  - The Authority is expected to collect a total of \$140,809 in Property Tax TIF revenue during 2023. Through August, the Authority has collected \$140,809 in tax revenue, reflecting a 100.00% collection which is consistent with this time last year.
  - Administration fees in the amount of \$130,000 have been recorded.
  - Total year-to-date TIF reimbursements processed to the Developer for the Hyatt Hotel are \$71,273.