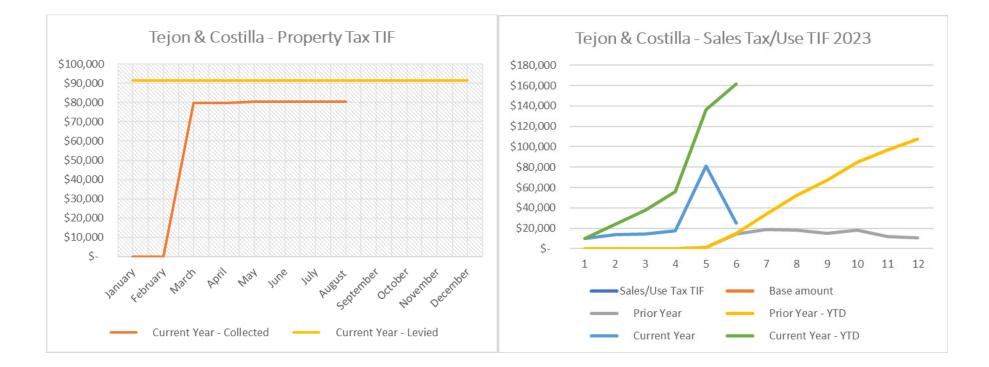

August 31, 2023 – Financial Statement Notes

- 11. Tejon & Costilla Project:
  - The Authority is expected to collect a total of \$91,441 in Property Tax TIF revenue during 2023. Through August, the Authority has collected \$80,537 in tax revenue, which reflects 88.07% collection vs. 100% at this time last year.
  - Through August, the Authority has collected \$161,603 in sales tax TIF revenue through June reported sales (July collection). The sales tax base amount is zero for this project area.
  - Total year-to-date TIF reimbursements processed to the Developer are \$380,249.
  - Administration fees in the amount of \$30,000 have been recorded.