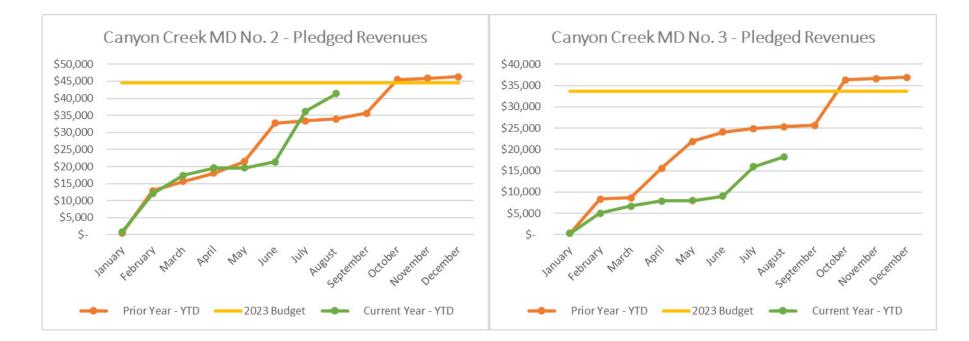

#### **DEBT SERVICE (continued)**

- 3. Canyon Creek:
  - The Authority has collected 101.34% of the expected Property Tax TIF revenue during 2023 for the South Nevada project area and allocated \$82,375 as pledged revenue to the Canyon Creek bonds.
  - Through August, the Authority has reported pledged revenues from Canyon Creek MD No.2 and Canyon Creek MD No.3. in the amounts of \$41,315 and \$18,286, respectively.
  - Bond Administration fees in the amount of \$12,086 have been recorded.
  - Interest payment in the amount of \$79,899 has been made for the 2018A Series Bonds.