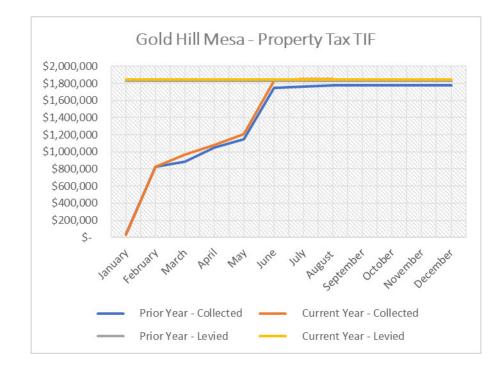

August 31, 2023 - Financial Statement Notes

- 8. Gold Hill Mesa:
  - The Authority is expected to collect a total of \$1,847,478 in Property Tax TIF revenue during 2023. Through August, the Authority has collected \$1,849,059 in tax revenue, which reflects 100.09% collection vs. 99.72% at this time last year.
  - Total year-to-date TIF reimbursements processed to the District are \$1,674,220.
  - Administration fees in the amount of \$60,000 have been recorded.
  - Annual TIF reimbursement to School District No. 11 was made in the amount of \$87,787.