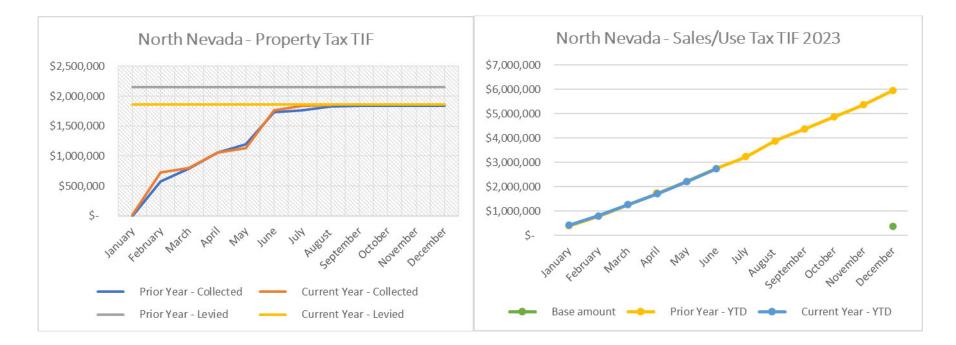

#### **DEBT SERVICE**

- 1. North Nevada:
  - The Authority is expected to collect a total of \$1,860,555 in Property Tax TIF revenue during 2023. Through August, the Authority has collected \$1,847,613 in tax revenue, which reflects 99.30% collection vs. 97.24% at this time last year.
  - Through August, the Authority has collected \$2,741,948 in sales tax TIF revenue for June reported sales (July collection), which is 1.24% higher than this time last year. The sales tax base amount of \$375,603 for the twelve-month period (beginning of December 2022 reported sales) was met in December 2022.
  - Administration fees in the amount of \$50,000 have been recorded.
  - Interest payment in the amount of \$438,148 has been made for the 2020 Series Loan.