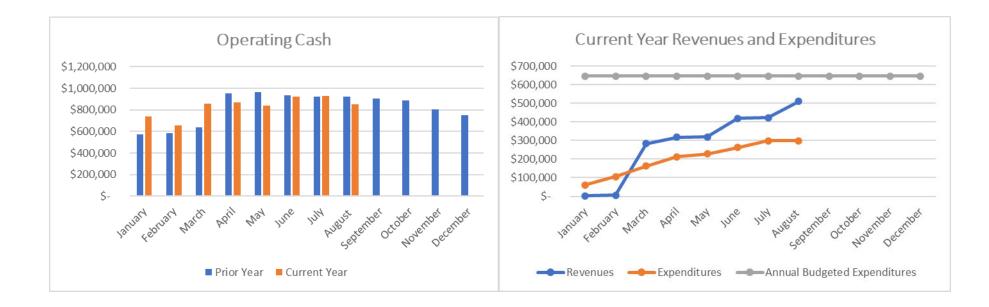

## **GENERAL FUND**

- 1. Operating cash balance as of August 31, 2023, is \$848,838.
- 2. Total revenues through August 31, 2023, are \$510,751 which are mostly related to administration fees received.
- 3. Total expenditures through August 31, 2023, are \$299,175 which is 46.31% of the total annual budget.