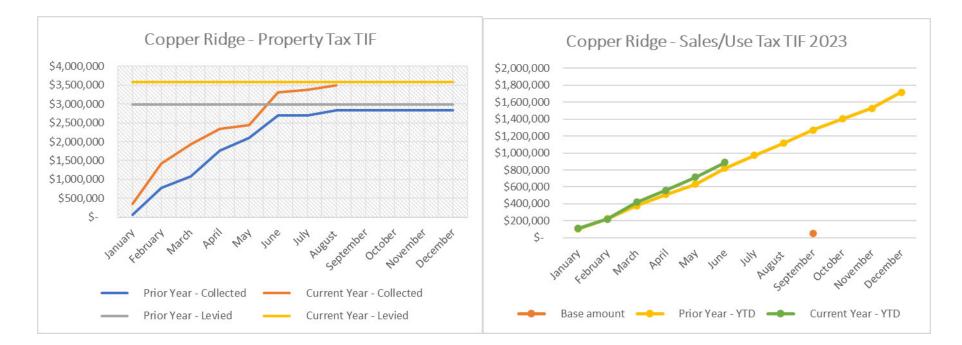

August 31, 2023 - Financial Statement Notes

- 6. City Gate:
  - The Authority does not expect to collect Property Tax TIF revenue in 2023.

August 31, 2023 - Financial Statement Notes

- 7. Copper Ridge/Polaris Pointe:
  - The Authority is expected to collect a total of \$3,581,392 in Property Tax TIF revenue during 2023. Through August, the Authority has collected \$3,499,054 in tax revenue, which reflects 97.70% collection vs. 99.59% at this time last year.
  - Through August, the Authority has collected \$889,356 in sales tax TIF revenue through June reported sales (July collection) which is 10.97% higher than this time last year. The sales tax base amount of \$52,976 for the twelve-month period (beginning of September 2022 reported sales) has been met.
  - Total year-to-date TIF reimbursements processed to the District are \$4,301,501.
  - Administration fees in the amount of \$60,000 have been recorded.