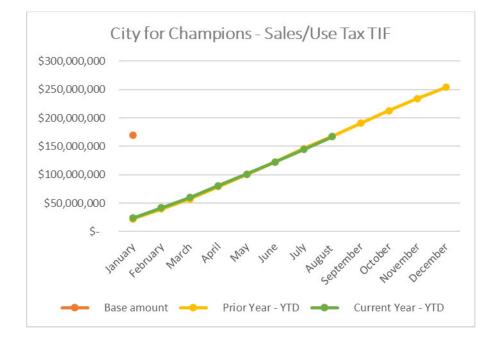

#### **CAPITAL PROJECTS – CITY FOR CHAMPIONS**

- 13. As of August 31, 2023, remaining funds available related to the C4C projects are as follows:
  - Administration \$55,423.
  - Restricted cash and investments \$10,702,660.
  - On January 31, 2023, the Authority issued Series 2023 Tax Increment Revenue Bonds for the purpose of refunding the Series 2017 USOM Project Bonds. The Series 2017 Bonds were fully redeemed in March 2023.
  - Through August, the Authority has collected \$2,308,459 in sales tax TIF revenue through August reported sales (September collection), which is 0.13% lower than this time last year. The sales tax base amount of \$169,503,178 for the twelve-month period (beginning of January 2023 reported sales) has been met.