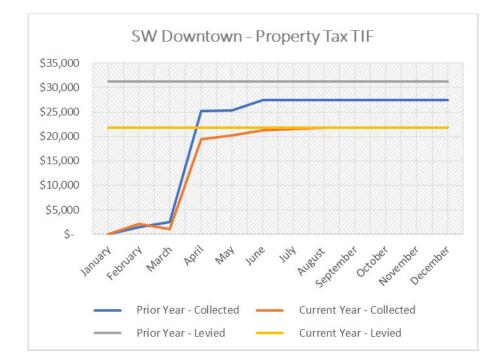

August 31, 2023 - Financial Statement Notes

- 9. Southwest Downtown:
  - The Authority is expected to collect a total of \$21,821 in Property Tax TIF revenue during 2023. Through August, the Authority has collected \$21,821, in tax revenue, which reflects 100.00% collection vs 99.62% at this time last year.