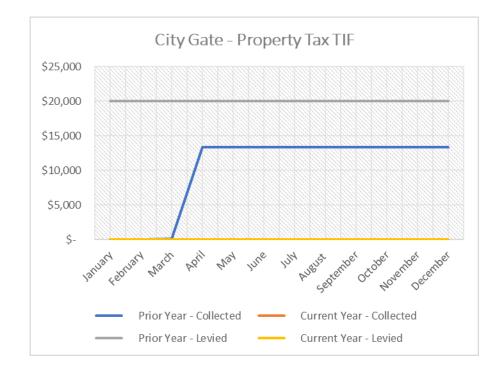

August 31, 2023 - Financial Statement Notes

- 6. City Gate:
  - The Authority does not expect to collect Property Tax TIF revenue in 2023.

August 31, 2023 - Financial Statement Notes

- 7. Copper Ridge/Polaris Pointe:
  - The Authority is expected to collect a total of \$3,581,392 in Property Tax TIF revenue during 2023. Through August, the Authority has collected \$3,499,054 in tax revenue, which reflects 97.70% collection vs. 99.59% at this time last year.
  - Through August, the Authority has collected \$889,356 in sales tax TIF revenue through June reported sales (July collection) which is 10.97% higher than this time last year. The sales tax base amount of \$52,976 for the twelve-month period (beginning of September 2022 reported sales) has been met.
  - Total year-to-date TIF reimbursements processed to the District are \$4,301,501.
  - Administration fees in the amount of \$60,000 have been recorded.