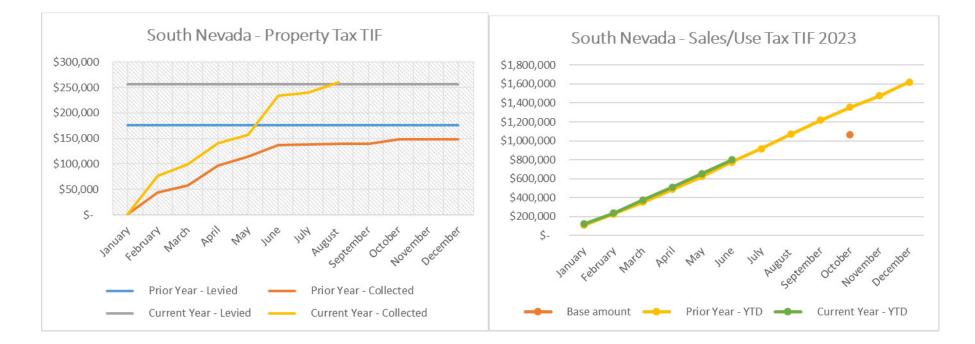

#### **CAPITAL PROJECTS (continued)**

10. South Nevada:

- The Authority is expected to collect a total of \$256,334 in Property Tax TIF revenue during 2023. Through August, the Authority has collected \$259,781 in tax revenue, which reflects 101.34% collection vs 87.09% at this time last year.
- Through August, the Authority has allocated \$107,383 of Property Tax TIF revenue as pledged revenue to the Canyon Creek bonds.
- Through August, the Authority has collected \$133,768 in sales tax TIF revenue through June reported sales (July collection), which is 1.96% higher than this time last year. The sales tax base amount of \$1,067,972 for the twelve-month period (beginning of October 2022 reported sales) has been met.
- Administration fees in the amount of \$60,000 have been recorded.