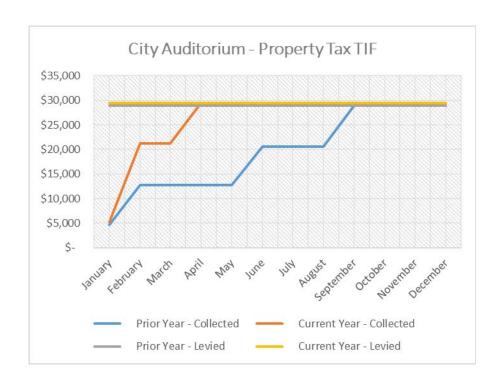

## **CAPITAL PROJECTS**

- 7. City Auditorium:
  - The Authority is expected to collect a total of \$29,419 in Property Tax TIF revenue during 2019. Through December the Authority has collected \$29,419 in tax revenue, which reflects 100% collection and is consistent with this time last year.
  - Administration fees in the amount of \$10,000 have been recorded.