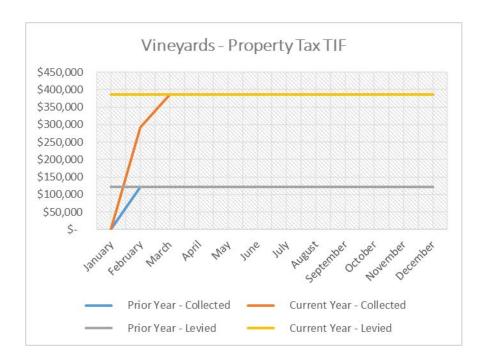

## 12. Vineyards:

- The Authority is expected to collect a total of \$385,891 in Property Tax TIF revenue during 2019. Through December the Authority has collected \$385,891 in tax revenue, reflecting 100% collection which is consistent with this time last year.
- Administration fees in the amount of \$60,000 have been recorded.