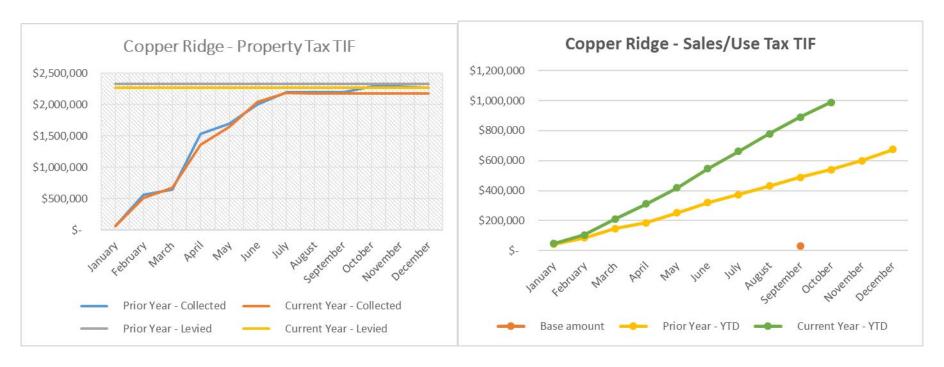

## **CAPITAL PROJECTS (continued)**

- 9. Copper Ridge/Polaris Pointe:
  - The Authority is expected to collect a total of \$2,265,154 in Property Tax TIF revenue during 2019. Through December the Authority has collected \$2,178,130 in tax revenue, which reflects 96.16% collection vs. 97.18% at this time last year. Payment in the amount of \$14,443 was made to the County for abatements in August.
  - The Authority has collected \$935,965 in sales tax TIF revenue through October reported sales (December collection) which is 91.63% higher than this time last year. The sales tax base amount of \$52,976 for the twelve-month period (beginning of September 2019 reported sales) was met in September 2019. During February 2019, the sales tax base amount increased from \$30,272 to \$52,976.
  - Through December the Authority transferred to the Copper Ridge Metro District per the agreement \$473,234 in Property Tax TIF. In November, \$5,026,482 in remaining fund balance was sent to the District as part of the bond issuance.
  - Year-to-date through December, the Authority made payments to the Copper Ridge Metro District in the amount of \$1,381,603 to reimburse for Powers Blvd project costs.
  - Administration fees in the amount of \$60,000 have been recorded.