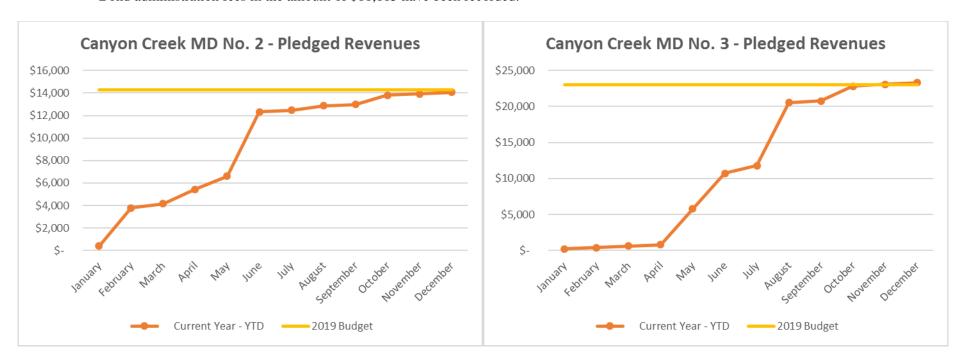

## 6. Canyon Creek:

- Through December the Authority has collected pledged revenue from Canyon Creek MD No.2 and Canyon Creek MD No.3 in the amounts of \$14,077 and \$23,313, respectively.
- Bond administration fees in the amount of \$11,615 have been recorded.