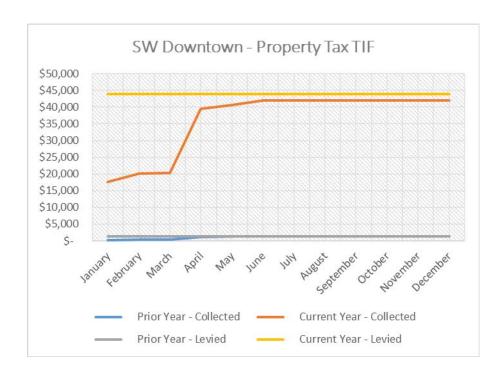

### 11. Southwest Downtown:

• The Authority is expected to collect a total of \$43,942 in Property Tax TIF revenue during 2019. Through December the Authority has collected \$42,032 in tax revenue, which reflects 95.65% collection vs. 98.81% at this time last year.