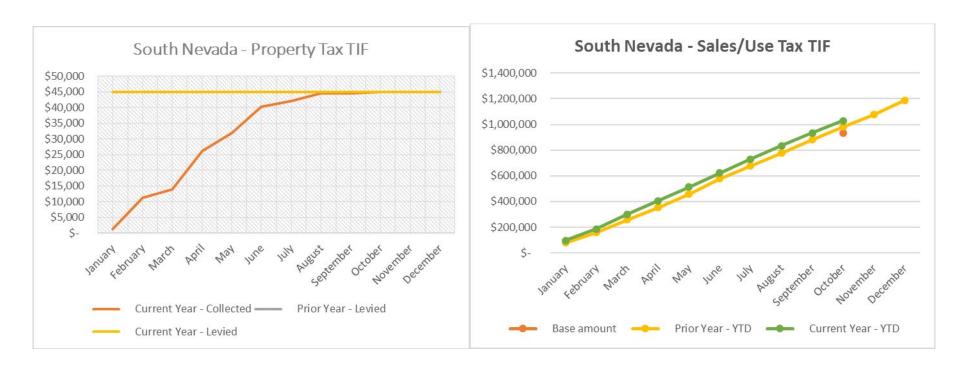

### 13. South Nevada:

- The Authority is expected to collect a total of \$45,019 in Property Tax TIF revenue during 2019 (first collection year). Through December the Authority has collected \$44,951 in tax revenue, which reflects 99.85% collection.
- The Authority has collected \$307,013 in Sales Tax TIF revenue collected through October reported sales (December collection), which is 7.05% lower than this time last year. The sales tax base amount of \$934,475 for the twelve-month period (beginning of October 2019 reported sales) has not been met.
- Administration fees in the amount of \$60,000 have been recorded.