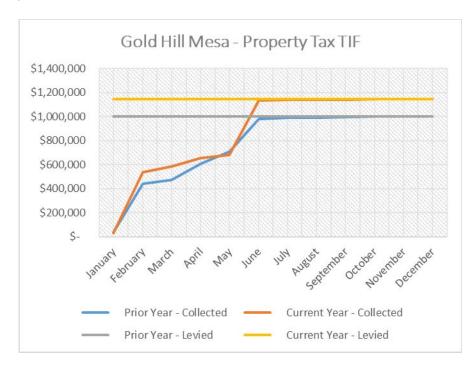

### 10. Gold Hill Mesa:

- The Authority is expected to collect a total of \$1,145,929 in Property Tax TIF revenue during 2019. Through December the Authority has collected \$1,147,751 in tax revenue, which reflects 100.16% collection vs. 100% at this time last year.
- The Authority has paid \$1,089,370 in TIF reimbursement to GHM #2 through December.
- The Authority has paid \$51,270 in TIF reimbursement to School District #11 in 2019.