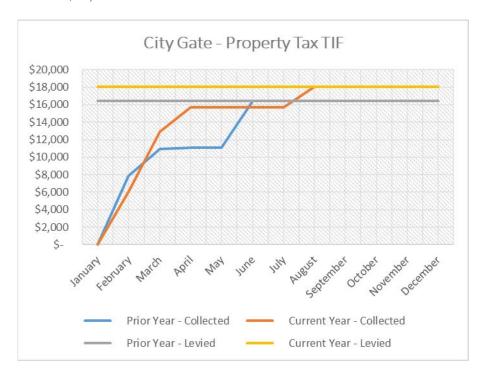

## 8. City Gate:

- The Authority is expected to collect a total of \$18,044 in Property Tax TIF revenue during 2019. Through December the Authority has collected \$18,044 in tax revenue, which reflects 100% collection and is consistent with this time last year.
- Administration fees in the amount of \$10,000 have been recorded.