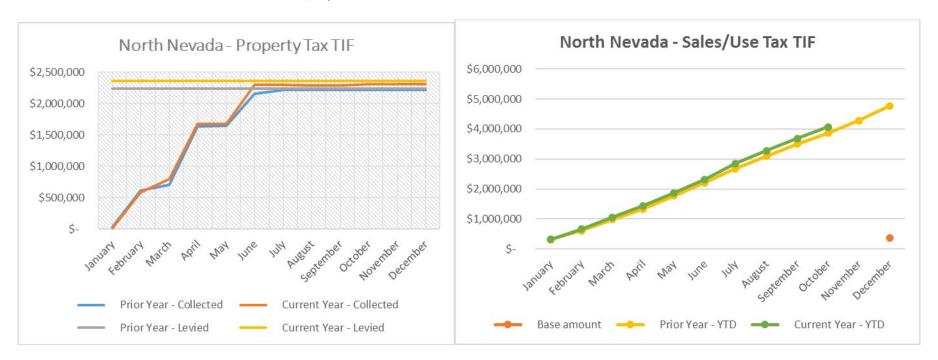

### 4. North Nevada:

- The Authority is expected to collect a total of \$2,359,993 in Property Tax TIF revenue during 2019. Through December the Authority has collected \$2,307,230 in tax revenue, which reflects 97.76% collection vs. 99.19% at this time last year. Payment in the amount of \$11,196 was made to the county for abatements in August.
- The Authority has collected \$\$4,065,697 in sales tax TIF revenue through October reported sales (December collection), which is 5.61% higher than this time last year. The sales tax base amount of \$375,603 for the twelve-month period (beginning of December 2018 reported sales) was met in December 2018.
- Administration fees in the amount of \$50,000 have been recorded.

### 5. Ivywild:

- The Authority is expected to collect a total of \$126,610 in Property Tax TIF revenue during 2019. Through December the Authority has collected \$126,610 in tax revenue, which reflects 100% collection and is consistent with this time last year.
- The Authority has collected \$25,585 in sales tax TIF revenue through October reported sales (December collection), which is 1.38% lower than this time last year. The sales tax base amount of \$62,963 for the twelve-month period (beginning of May 2019 reported sales) has not been met.
- Administration fees in the amount of \$5,000 have been recorded.
- Quarterly loan payments were made in the total amount of \$153,637 year-to-date.