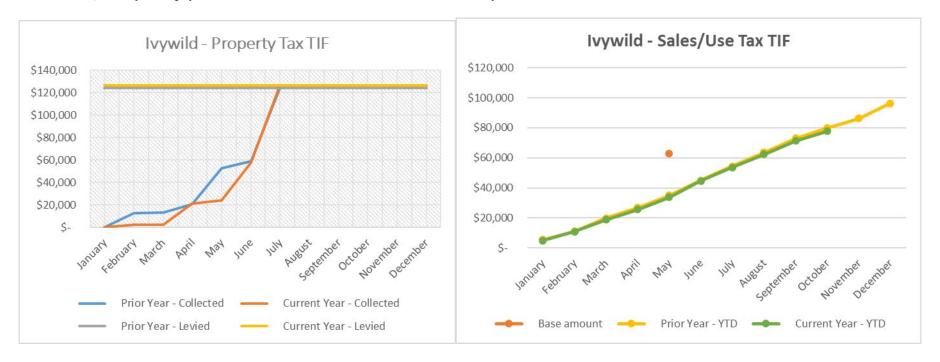

### 5. Ivywild:

- The Authority is expected to collect a total of \$126,610 in Property Tax TIF revenue during 2019. Through December the Authority has collected \$126,610 in tax revenue, which reflects 100% collection and is consistent with this time last year.
- The Authority has collected \$25,585 in sales tax TIF revenue through October reported sales (December collection), which is 1.38% lower than this time last year. The sales tax base amount of \$62,963 for the twelve-month period (beginning of May 2019 reported sales) has not been met.
- Administration fees in the amount of \$5,000 have been recorded.
- Quarterly loan payments were made in the total amount of \$153,637 year-to-date.