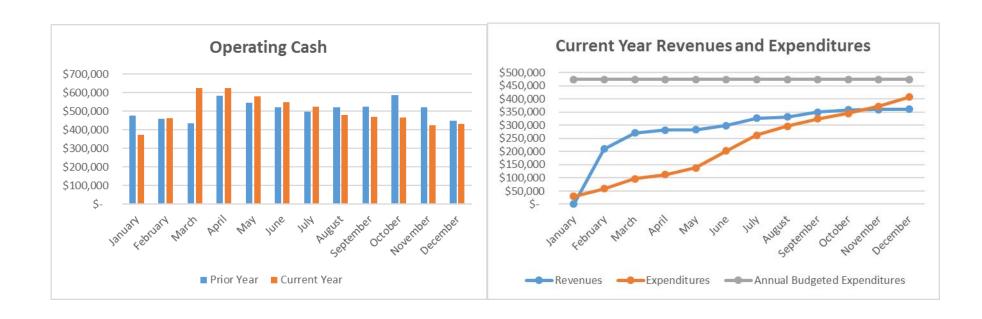

### GENERAL FUND

- 1. Operating cash balance as of December 31, 2019 is \$433,011
- 2. Total revenues through December 31, 2019 are \$361,322 the majority of which are related to administration fees.
- 3. Total expenditures through December 31, 2019 are \$407,825 or 85.86% of the total annual budget.

## **GENERAL FUND**

|                                                                                         | Annual<br>Budget | Year to Date<br>Actual | Variance        |
|-----------------------------------------------------------------------------------------|------------------|------------------------|-----------------|
| REVENUES                                                                                |                  |                        |                 |
| Administration fees - City Auditorium                                                   | \$ 10,000        | \$ 10,000              | \$ -            |
| Administration fees - City Gate                                                         | 10,000           | 10,000                 | -               |
| Bond administration fees - Canyon Creek                                                 | -                | 11,615                 | 11,615          |
| Administration fees - Copper Ridge                                                      | 60,000           | 60,000                 | -               |
| Administration fees - Gold Hill Mesa - Commercial                                       | 30,000           | -                      | (30,000)        |
| Administration fees - South Nevada                                                      | 60,000           | 60,000                 | -               |
| Administration fees - other projects                                                    | 45,000           | -                      | (45,000)        |
| Administration fees - Vineyards                                                         | 60,000           | 60,000                 | -               |
| Administration fees - Ivywild                                                           | 5,000            | 5,000                  | -               |
| Administration fees - North Nevada                                                      | 50,000           | 50,000                 | -               |
| Reimbursed for PR/Advocacy                                                              | 20,000           | -                      | (20,000)        |
| Reimbursement of expenditures                                                           | 75,000           | 72,802                 | (2,198)         |
| Other income                                                                            | 10,000           | -                      | (10,000)        |
| Other Urban Renewal Plan Fees                                                           | 40,000           | 10,000                 | (30,000)        |
| City for Champions - 15% administration fee                                             | 12,375           | 8,355                  | (4,020)         |
| Interest income                                                                         | .2,0.0           | 3,550                  | 3,550           |
|                                                                                         | 407.075          |                        |                 |
| TOTAL REVENUES                                                                          | 487,375          | 361,322                | (126,053)       |
| EXPENDITURES                                                                            |                  |                        |                 |
| Accounting                                                                              | 110,000          | 136,172                | (26,172)        |
| Audit                                                                                   | 6,500            | 7,238                  | (738)           |
| Contracted services                                                                     | 35,000           | 20,527                 | 14,473          |
| CSURA payroll benefits                                                                  | 36,000           | 31,297                 | 4,703           |
| CSURA payroll salaries                                                                  | 107,000          | 93,143                 | 13,857          |
| Dues and memberships                                                                    | 10,000           | 9,265                  | 735             |
| Insurance                                                                               | 12,000           | 12,767                 | (767)           |
| Legal services                                                                          | 60,000           | 32,637                 | 27,363          |
| Meetings                                                                                | 6,000            | 3,318                  | 2,682           |
| Miscellaneous                                                                           | 10,500           | 6,427                  | 4,073           |
| Office expense                                                                          | 2,000            | 1,931                  | 69              |
| Services general - reimbursed expenditures<br>PR/Advocacy                               | 60,000<br>20,000 | 32,611<br>20,492       | 27,389<br>(492) |
| TOTAL EXPENDITURES                                                                      | 475,000          | 407,825                | 67,175          |
| TO THE EXILENSITIONES                                                                   |                  | 107,020                |                 |
| EXCESS OF REVENUES OVER (UNDER) EXPENDITURES                                            | 12,375           | (46,503)               | (58,878)        |
| OTHER FINANCING SOURCES (USES)                                                          |                  |                        |                 |
| TOTAL OTHER FINANCING SOURCES (USES)                                                    |                  |                        |                 |
| EXCESS OF REVENUES AND OTHER FINANCING SOURCES OVER (UNDER) EXPENDITURES AND OTHER USES | 12,375           | (46,503)               | (58,878)        |
| FUND BALANCES - BEGINNING                                                               | 438,305          | 457,893                | 19,588          |
| FUND BALANCES - ENDING                                                                  | \$ 450,680       | \$ 411,390             | \$ (39,290)     |