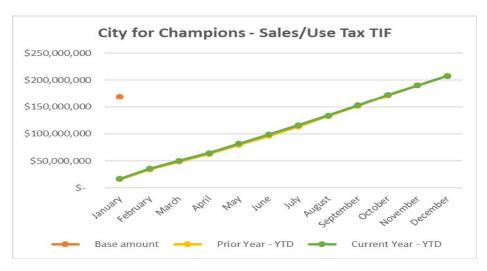

### CAPITAL PROJECTS – CITY FOR CHAMPIONS

- 14. Through December, the Authority collected \$15,065,631 from the USOM for their portion of the construction.
- 15. Payments for the USOM Tax Increment Revenue Bonds in the amount of \$1,598,700 have been made in 2019, with \$1,298,700 being for interest and \$300,000 for principal.
- 16. Through December the Authority has collected \$5,012,988 of sales tax TIF revenue (through December collected sales) which is 0.09% lower than this time last year. The sales tax base amount of \$169,503,178 for the twelve-month period (beginning of January 2019 collected sales) was met in October 2019.
- 17. In November 2019, the Authority issued \$12,400,000 in tax increment bonds for the Stadium project. 66.67% of sales Tax TIF revenue allocated to the Colorado Sports and Event Complex project element (23%) is pledged for these bonds. The remaining 33.33% is separated into a new sub-account for the Hockey Arena project.
- 18. As of December 31, 2019, the remaining funds available related to the C4C projects are as follows:
  - Administration \$128.903
  - U.S. Olympic Museum and Hall of Fame \$11,242,114
  - Hockey Arena \$1,480,418
  - U.C.C.S. Sports Medicine and Performance Center \$807
  - U.S. Air Force Academy Visitors Center \$964,318
  - Southwest Infrastructure \$6,340,584
  - Flexible Sub-Account \$1,155,230
  - Stadium \$14,051,731
  - Total Cash Held \$35,364,105